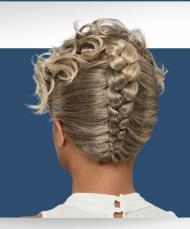

#### Hairstyles For Easter With French Braids

Spice your Easter look with the **Yaani Wig by Especially Yours®**, featuring a stunning French braid at the back to tousled layers, perfect for achieving coveted hairstyles without hassle.