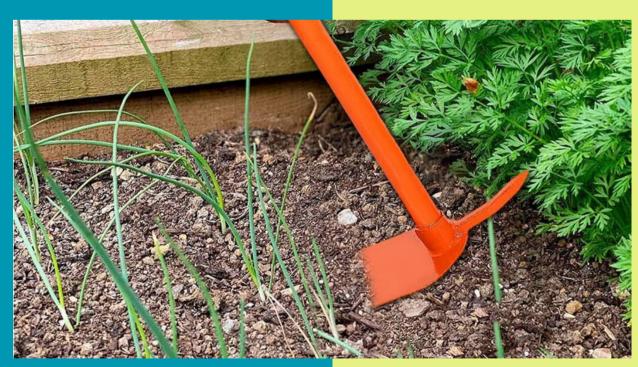

#### GARDEN HOE

- A garden hoe is ideal for removing weeds from larger areas of soil.
- It can be used to break up soil, chop weeds at the roots, and cultivate the soil surface to prevent weed growth.