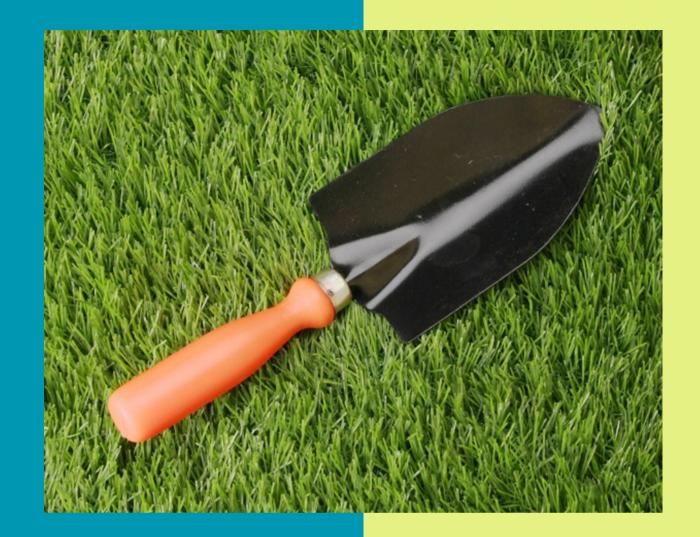

#### HAND TROWEL

- A hand trowel is a versatile tool for digging out weeds from both small and tight spaces in the garden.
- It's essential for precision weeding around delicate plants and in narrow areas where larger tools can't reach.