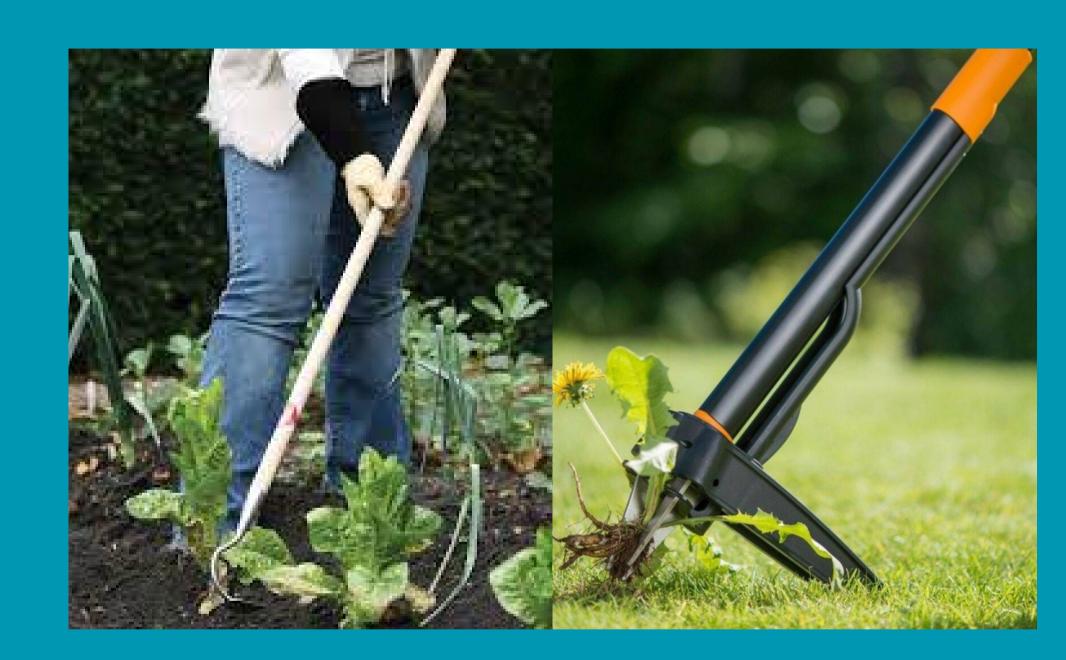

# LONG-HANDLED HOE

- A long-handled hoe allows you to weed while standing upright, reducing strain on your back and knees.
- It's ideal for larger garden plots and for quickly cutting through weeds in rows or between plants.

#### WEED PULLER

- Weed pullers, also called weed extractors or weed poppers, use a lever mechanism to grab and remove weeds from the ground.
- They're effective for pulling out weeds with minimal bending and effort, making them suitable for people with mobility issues.