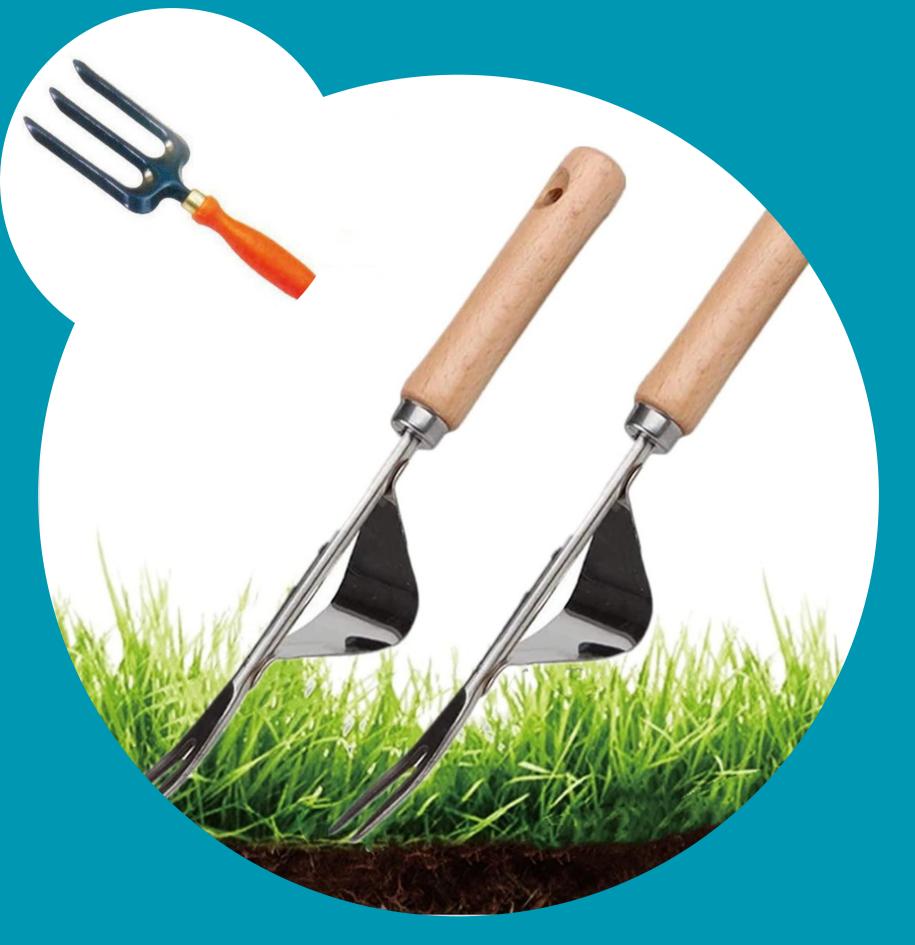

# WEEDING FORK

 A weeding fork is designed with sharp tines that penetrate the soil to lift and remove weeds, including tap-rooted varieties.

• It's particularly useful for extracting deep-rooted weeds without disturbing surrounding plants.

#### HAND WEEDER

- Hand weeders, also known as dandelion diggers, have a narrow blade or forked tip for prying weeds out of the ground.
- They're perfect for targeting individual weeds with deep roots and minimizing soil disruption