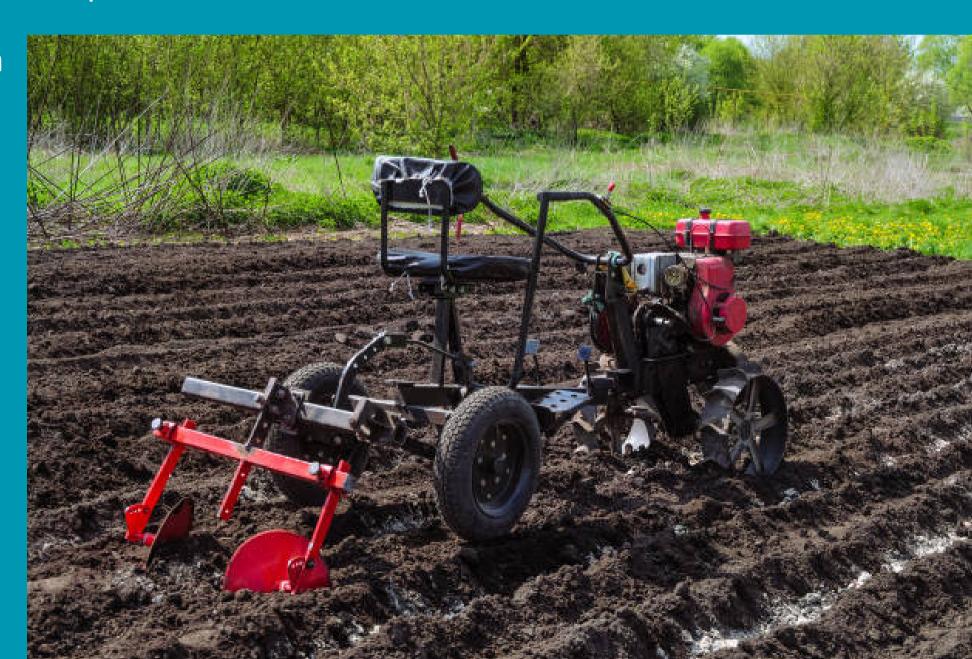

#### MINI TILLER

- A <u>mini tiller</u>, also known as a cultivator, helps to break up compacted soil and control weeds in vegetable gardens and flower beds.
- It's lightweight and maneuverable, making it suitable for smaller gardening tasks and tight spaces.