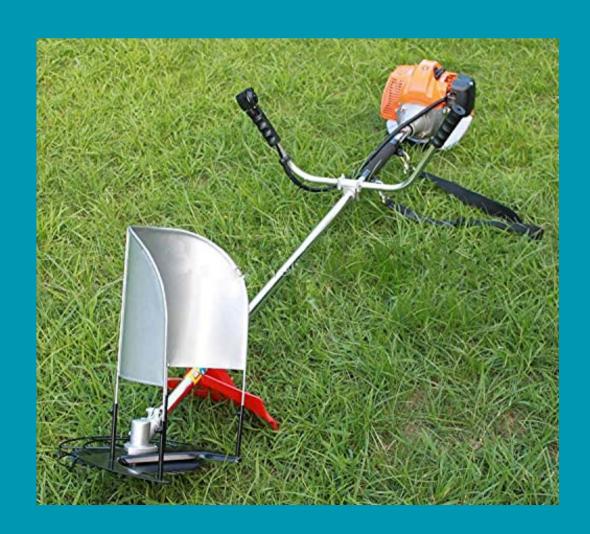

# BRUSH CUTTER

- A <u>brush cutter</u> is a powerful tool for tackling dense vegetation and overgrown weeds, particularly in larger garden areas or along fence lines.
- It's equipped with a rotating blade that cuts through thick weeds and brush with ease.