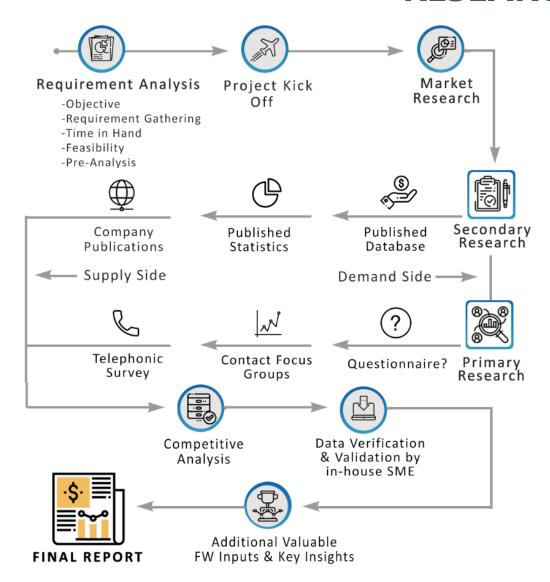

### **RESEARCH PROCESS**

Our research is an optimum culmination of secondary and primary research, with the latter playing a major role. We also have an in-house repository and access to a number of external regional and global paid databases to help address specific requirements of our clients. The research process begins with a holistic secondary research, followed by expert interviews. The information gathered is then comprehensively analyzed by our highly experienced in-house research panel