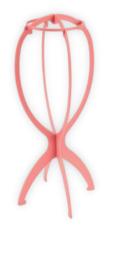

#### **Storing Your Curly Wigs**

Wig Case

Store your curly wigs using a travel-friendly **Wig Case** with a quilted design, carry handle, secure top zip compartment, and three pockets for accessories. Enhance storage, drying, styling, and travel adaptability for wigs of all sizes by utilizing a **Plastic Wig Stand** 

Plastic Wig Stand