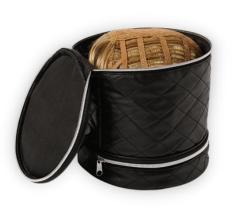

#### **Storing Your Curly Wigs**

Wig Case

Store your curly wigs using a travel-friendly **Wig Case** with a quilted design, carry handle, secure top zip compartment, and three pockets for accessories. Enhance storage, drying, styling, and travel adaptability for wigs of all sizes by utilizing a **Plastic Wig Stand** 