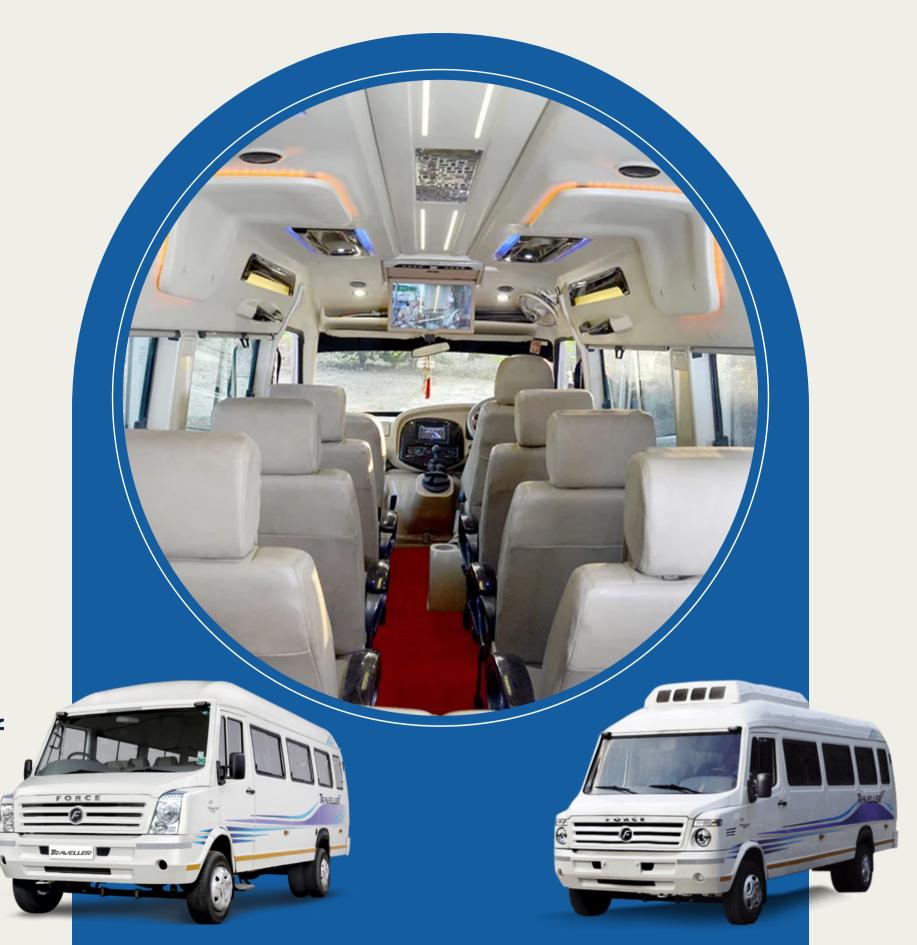

## **Amenities and Features**

#### **Look for Comfort and Convenience**

- Check for amenities like air conditioning, comfortable seating, and entertainment options.
- Choose <u>Maharaja Tempo Traveller</u> for your next long trip. It Prioritizes features that enhance the overall travel experience
- Inquire about the vehicle's maintenance record and first Aid Kit Available in the tempo.
- Opt for a well-maintained Tempo Traveller to avoid unexpected breakdowns