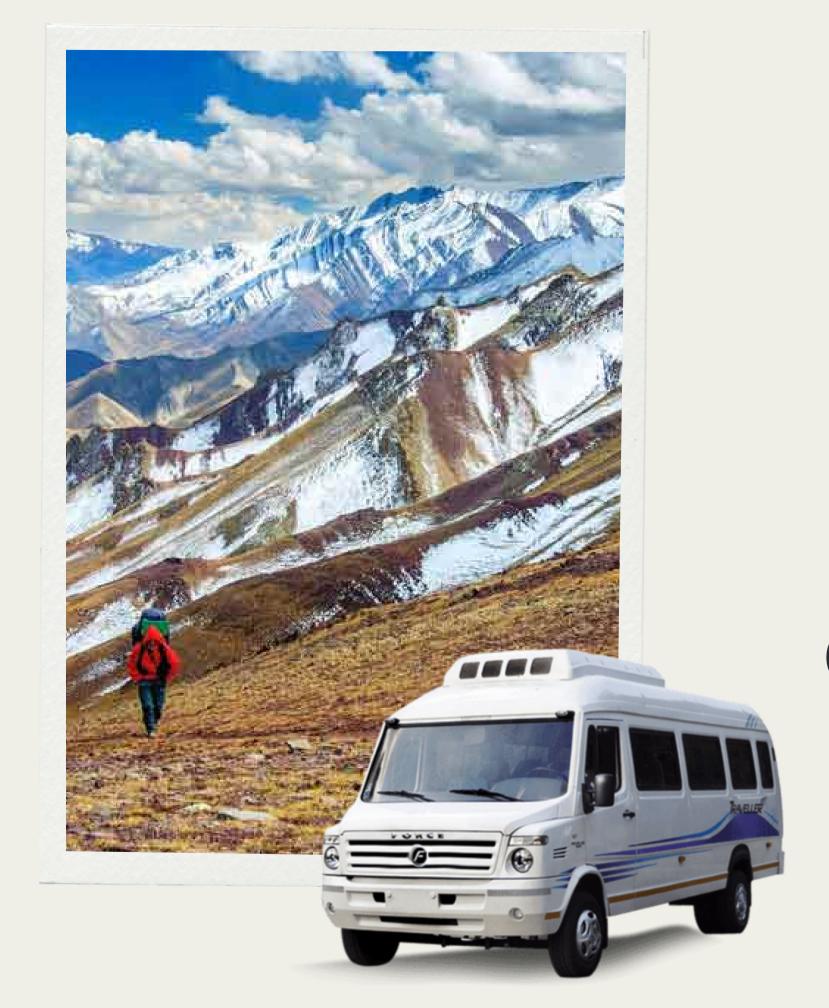

## Introduction

Choosing the Right Tempo Traveller for Your Outstation Trip

- Welcome to the guide on selecting the perfect Tempo Traveller for your outstation adventure.
- Making the right choice ensures a comfortable and enjoyable journey.

# Determine Your Group Size

#### **Know Your Travel Companions**

- Identify the number of people in your group.
- Choose a <u>Tempo</u>
   <u>Traveller on rent</u> that accommodates
   everyone comfortably.