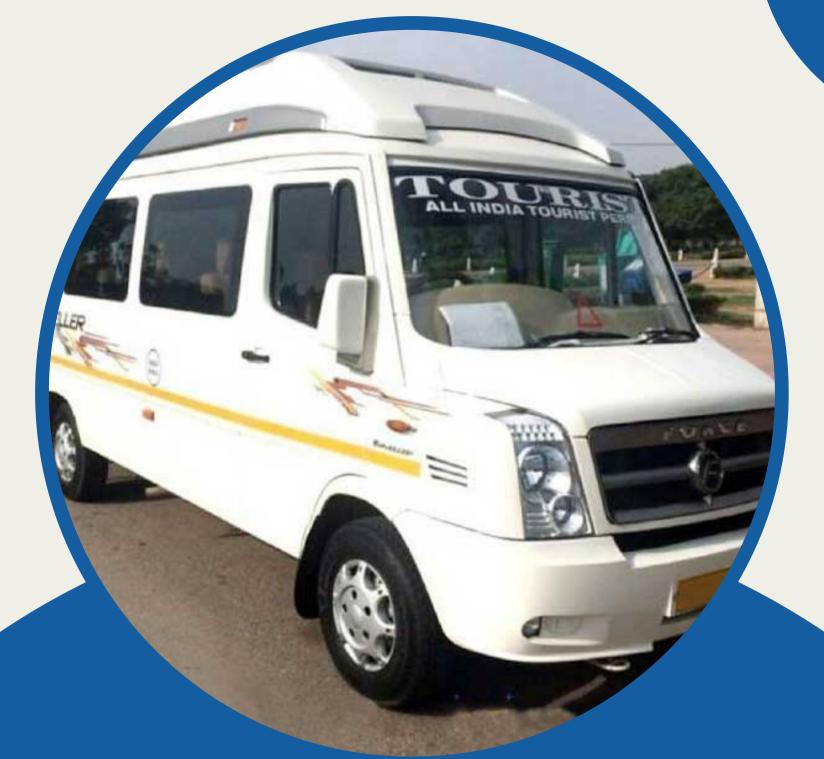

#### **Types of Tempo Travellers**

#### **Explore Different Models**

- Understand the various models available (9-seater Tempo Traveller, 12-seater, 15seater, Maharaja Tempo Travellers etc.
- Select the one that suits your group size and preferences.
- Delhi Tempo Travellers provides all types of tempo for your trip according to your budget.