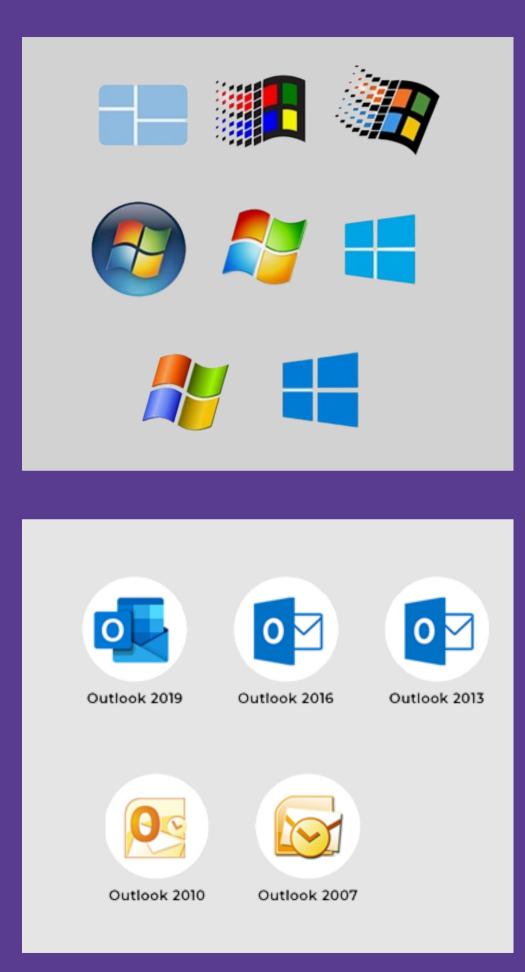

This OST to PST converter software is a Windows based software. Which is capable of performing smoothly and error free on all versions of Windows as well as all **MS Outlook version.** 

### COMPATIBILITY