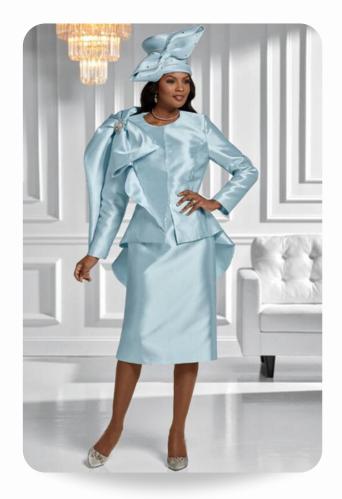

#### Bow-tiful Easter Church Outfits For A Bold Look

Add charm & sophistication to your Easter church look with the **Bold Bow Shoulders Suit by LUXE** for a stylish touch of whimsy and flair.