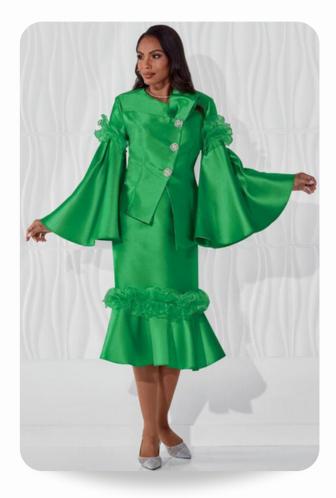

#### Bell Sleeve Bliss To Elevate Your Easter Church Outfits

Upgrade your Easter church outfits with bell sleeves. Go for The **Great Sleeved Suit by EY Boutique** for a dramatic flair & couture look, ensuring both comfort & sophistication.