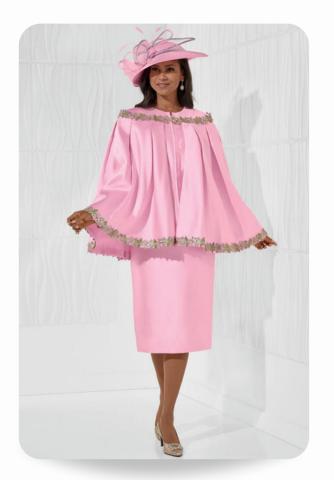

### Captivating Easter Church Outfits With Capes

Stand out this Easter in style with the **Accent on Appliqué Women's Cape Suit by EY Boutique**. Its elegant cape & floral-lace accents add a luxurious touch.