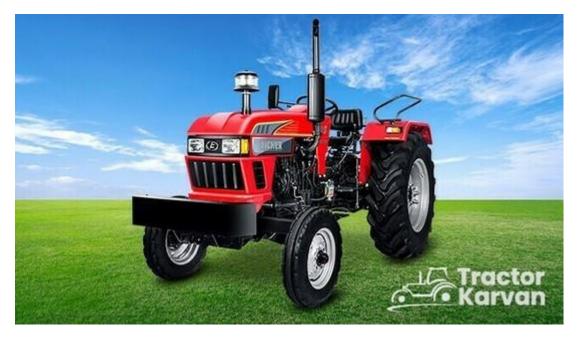

## Explore the Eicher 485 tractor in India

The Eicher 485 tractor in India is a fantastic model from the Eicher brand. The Eicher tractor 485 price is also reasonable for most small and medium farms, which is why it is popular among tractors under 7 lakhs. The model provides comfort and safety to the operator, making it one of the most popular tractor types. As a tractor under 50 HP, the 485 Eicher HP is suited for operating in any soil condition.