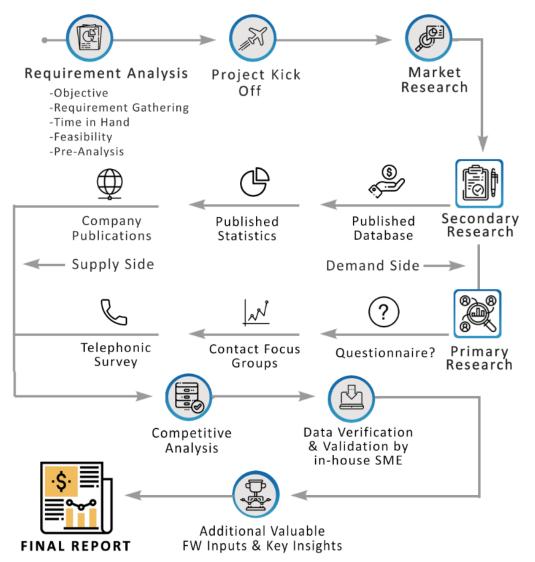

# **RESEARCH PROCESS**

Our research is an optimum culmination of secondary and primary research, with the latter playing a major role. We also have an in-house repository and access to a number of external regional and global paid databases to help address specific requirements of our clients. The research process begins with a holistic secondary research, followed by expert interviews. The information gathered is then comprehensively analyzed by our highly experienced in-house research panel

#### Market Growth Mapping

Qualitative and quantitative methodologies were utilized in the process of market growth mapping. The report offers an extensive examination of market dynamics, including a thorough assessment of the primary factors that drive market expansion, challenges encountered by industry participants, and forthcoming trends that indicate recent development. Prospects for investment and expansion are discerned via a comprehensive SWOT analysis, which evaluates the market's strengths, weakness, opportunities, and threats. The PESTEL analysis, which investigates the technological, environmental, political, economic, and social factors that influence the industry, provides additional depth of analysis. Furthermore, the report incorporates an analysis of PORTER'S 5 forces, which provides valuable perspectives on the sector's profitability and competitive intensity. Moreover, the report covers regulatory landscape, COVID-19 impact analysis, customer sentiment and behavior, trade analysis, supply-demand analysis, and the influence of government policies and other macroeconomic factors.