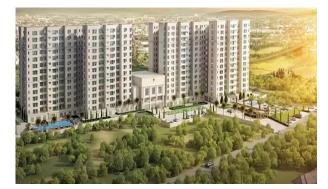

# Sobha Neopolis

📥 Download Brochure

Request Cost Sheet

Sobha Neopolis is a new-launch futuristic project offering luxury apartments set in Greek theme. The project is nestled in Panathur, Off Marathahalli-ORR, Bangalore. This luxury project provides commodious 3 and 4 BHK apartments ranging from 1611 ft to 2481 ft. The entire project sprawls across an area of 25 acres, 35.9 Guntas. The project offers a total of 1875 units with a starting price of 2 crores. It has 2 Basements, a ground floor, and 18 floors, set in 19 towers. The project launch was in September 2023, and will be ready to occupy by 2027. The RERA registration numbers of the projects are

#### Advantages

Sobha Neopolis will offer many world-class amenities, ensuring fruitful leisure and recreational time for the residents. The project offers a splendid clubhouse with a fully equipped gymnasium, swimming pool for kids and adults, outdoor sporting courts, an indoor sports arena, and separate children's play area. The entire property is filled with lush greenery, beautiful gardens, aromatic plants & flowers, and tree-lined pathways, ensuring an atmosphere of serenity and tranquility.