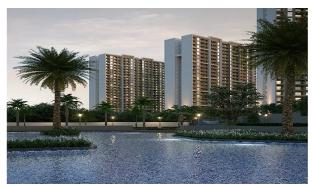

# Sobha Neopolis

📥 Download Brochure

Request Cost Sheet

Sobha Neopolis is a new-launch futuristic project offering luxury apartments set in Greek theme. The project is nestled in Panathur, Off Marathahalli-ORR, Bangalore. This luxury project provides commodious 3 and 4 BHK apartments ranging from 1611 ft to 2481 ft. The entire project sprawls across an area of 25 acres, 35.9 Guntas. The project offers a total of 1875 units with a starting price of 2 crores. It has 2 Basements, a ground floor, and 18 floors, set in 19 towers. The project launch was in September 2023, and will be ready to occupy by 2027. The RERA registration numbers of the projects are

Sobha Neopolis offers more than 35 luxurious and world-class amenities that have been thoughtfully designed for all age groups. These amenities include a Meandering Pool, three Clubhouses with indoor facilities, Cascading Waters, an Aqua Park, a Pergola Trail, a Santorini Village, a Grecian Trail, BBQ & Picnic Plaza, a Clock Tower at the Entrance Plaza, Olympus Plaza, Amphitheatre, Foliage Cross Moon Garden, and many more.

#### Advantages

Sobha Neopolis will offer many world-class amenities, ensuring fruitful leisure and recreational time for the residents. The project offers a splendid clubhouse with a fully equipped gymnasium, swimming pool for kids and adults, outdoor sporting courts, an indoor sports arena, and separate children's play area. The entire property is filled with lush greenery, beautiful gardens, aromatic plants & flowers, and tree-lined pathways, ensuring an atmosphere of serenity and tranquility.