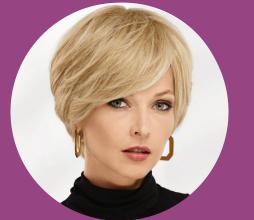

## **Bob Lace Front Wigs**

Sheer Mystic Hand-Tied WhisperLite® Lace Front Wig by Couture Collection features chinlength waves, evoking spring gardens with its light synthetic fibers for a feather-light feel.