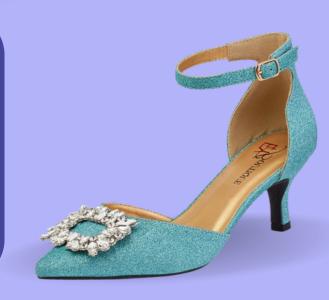

### **Choosing The Right Shoe Style**

Find the right shoe style by considering what makes you feel great, and for a sophisticated and glamorous option, try **Jeweled Buckle Ankle Strap by EY Boutique** with eye-catching toe accents