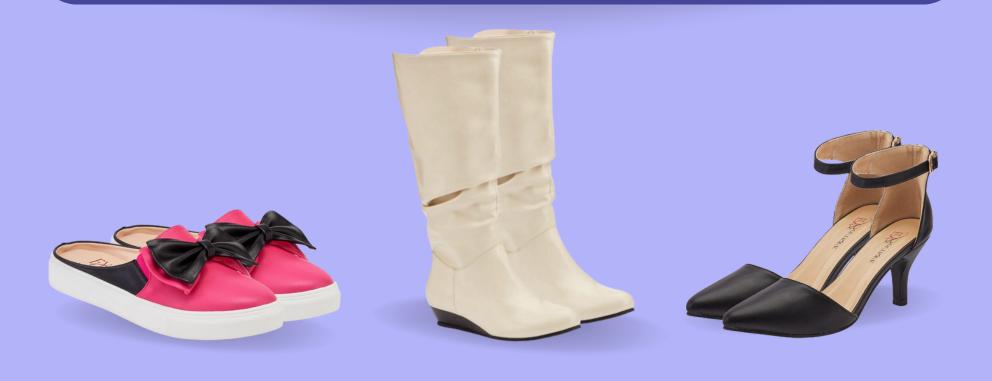

#### **Types Of Shoes For Women To Consider**

- Experience sass and comfort in female sports shoes like the Tuxedo Bow Sneaker Slide by EY Boutique, offering cushioning, arch support, and a standout feature
- Love fashionable tall boots like Scrunch-Style Wedge Boot by EY Boutique? Prioritize support and traction with a trendy scrunched silhouette
- When it comes to dress shoes like Simply Perfect Ankle-Strap Pump by EY Boutique, prioritize comfort and style for church events or brunch outings