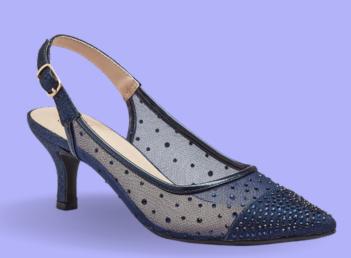

## How Can You Tell If Shoes For Women Are A Perfect Size?

Leave a finger's width between your longest toe and the shoe end for the perfect fit. Or slip a finger behind your heel like with **Sheer Beauty Dotted Slingback**by EY Boutique for a snug fit while giving your toes enough wiggle room