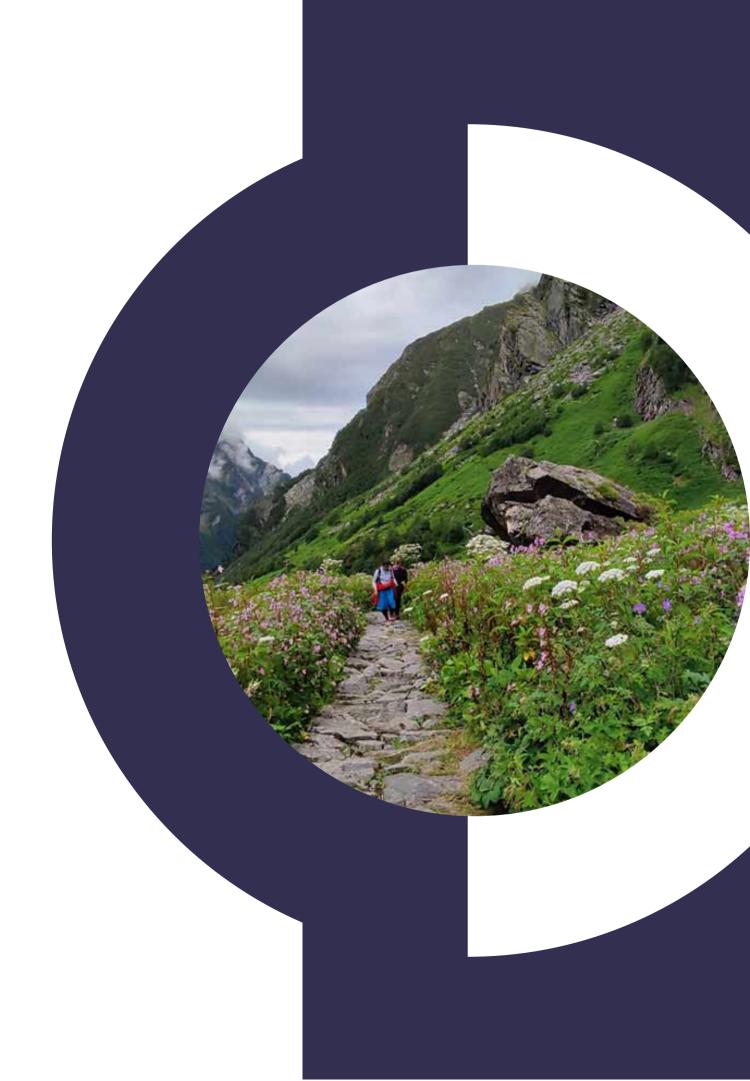

### VALLEY OF FLOWERS TREK

- Explore the UNESCO World Heritage Site, Valley of Flowers
- Witness a riot of colors with rare Himalayan flora blooming in full splendour
- Trek through lush meadows, crossing pristine streams, and surrounded by snow-capped peaks. This is the most beautiful trek of <u>Uttarakhand</u>.