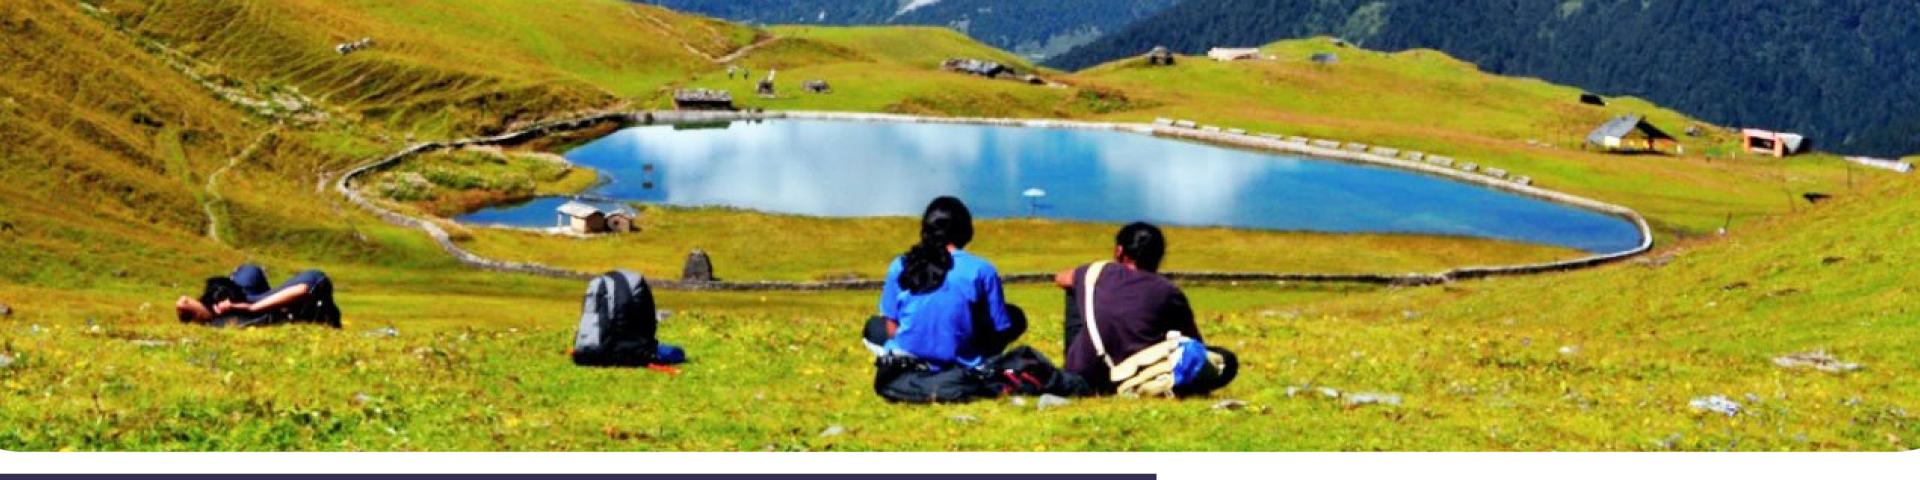

## PINDARI GLACIER TREK

- Embark on a journey to the pristine Pindari Glacier, one of the most accessible glaciers in the region
- Trek along the Pindar River, passing through quaint villages and lush forests
- Marvel at the breathtaking views of snow-clad peaks and the shimmering glacier