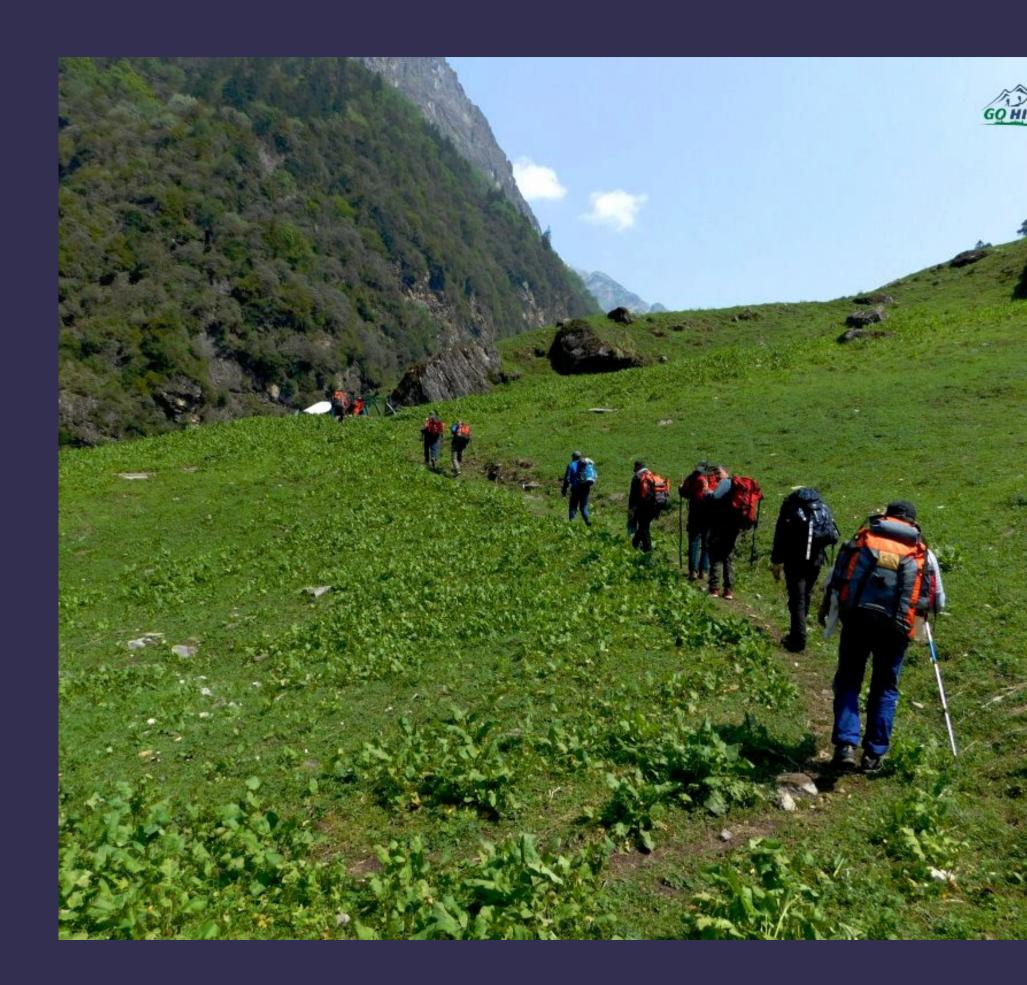

## HAR KI DUN TREK

- Trek to the scenic valley of Har Ki Dun, nestled amidst the Garhwal Himalayas
- Explore remote villages, ancient temples, and verdant forests rich in biodiversity
- Witness panoramic views of snowcapped peaks like Swargarohini and Bandarpoonch