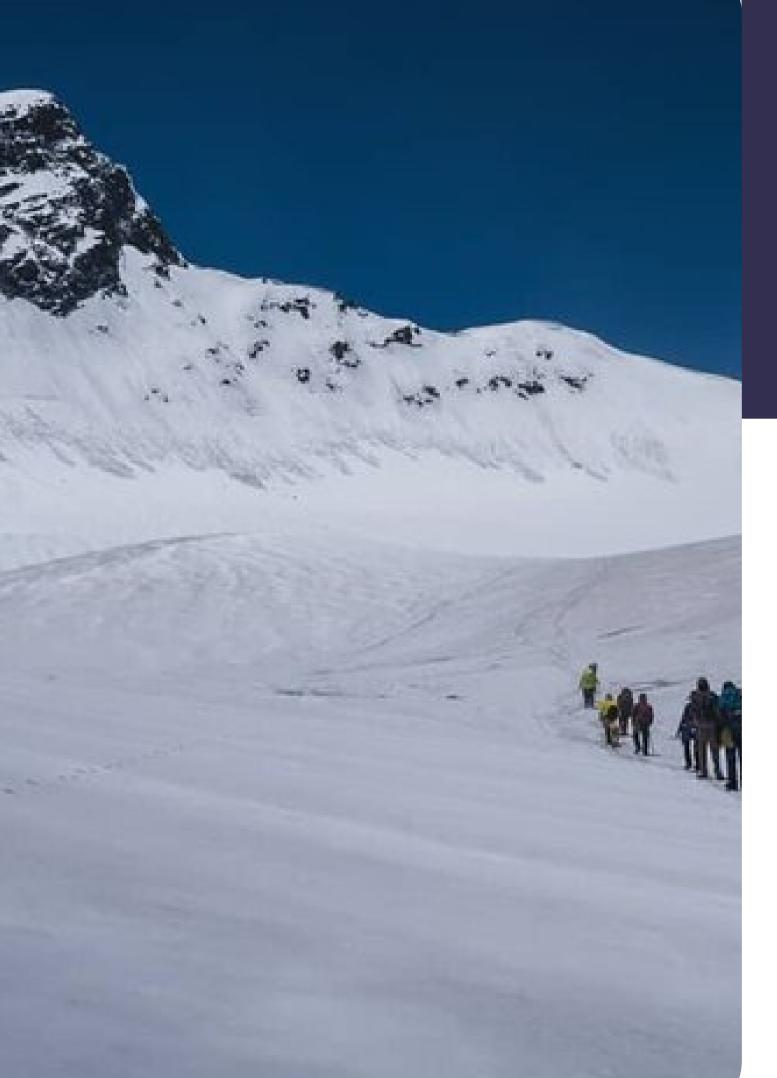

## PINDARI GLACIER TREK

- Embark on a journey to the pristine Pindari Glacier, one of the most accessible glaciers in the region
- Trek along the Pindar River, passing through quaint villages and lush forests
- Marvel at the breathtaking views of snow-clad peaks and the shimmering glacier