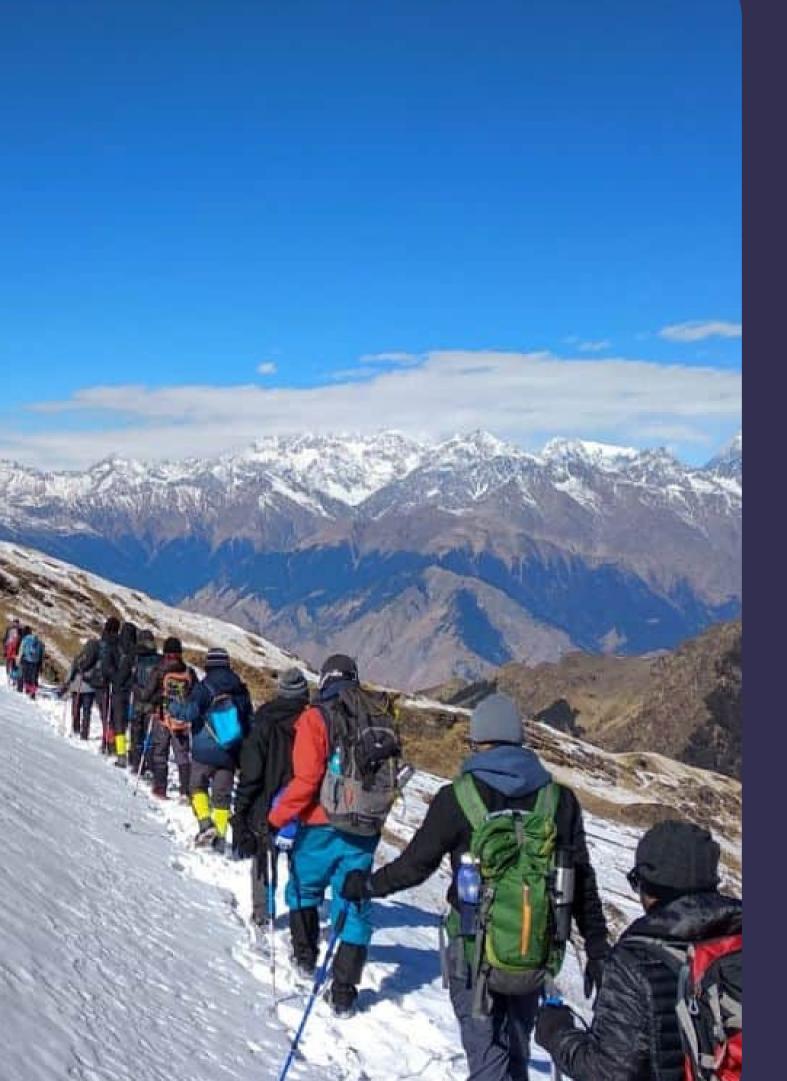

#### KUARI PASS TREK

• Trek to the enchanting Kuari Pass, offering spectacular views of Nanda Devi and other Himalayan

 Traverse through oak and rhododendron forests, alpine meadows, and high-altitude

• Experience the thrill of summiting the Kuari Pass at an altitude of

- peaks
- - glaciers
- 12,516 feet