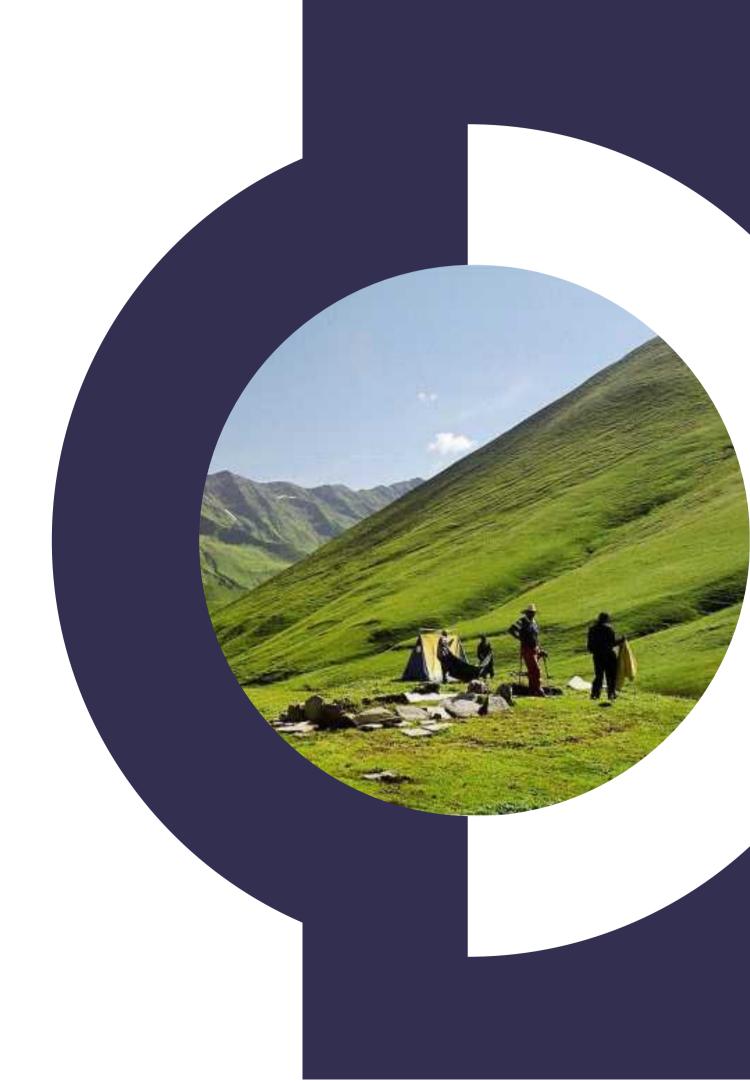

### VALLEY OF FLOWERS TREK

- Explore the UNESCO World Heritage Site, Valley of Flowers
- Witness a riot of colors with rare Himalayan flora blooming in full splendour
- Trek through lush meadows, crossing pristine streams, and surrounded by snow-capped peaks. This is the most beautiful trek of <u>Uttarakhand</u>.