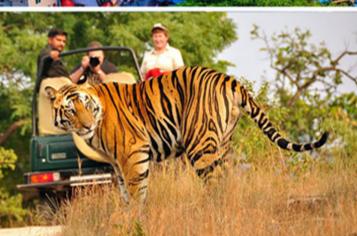

### Jim Corbett National Park

- Explore on an exhilarating wildlife adventure in Jim Corbett National Park during the winter season.
- Explore the park's diverse ecosystems and spot majestic creatures like tigers, elephants, and more in their natural habitat, offering a thrilling opportunity to witness the wonders of the wild against the backdrop of the serene winter landscape.