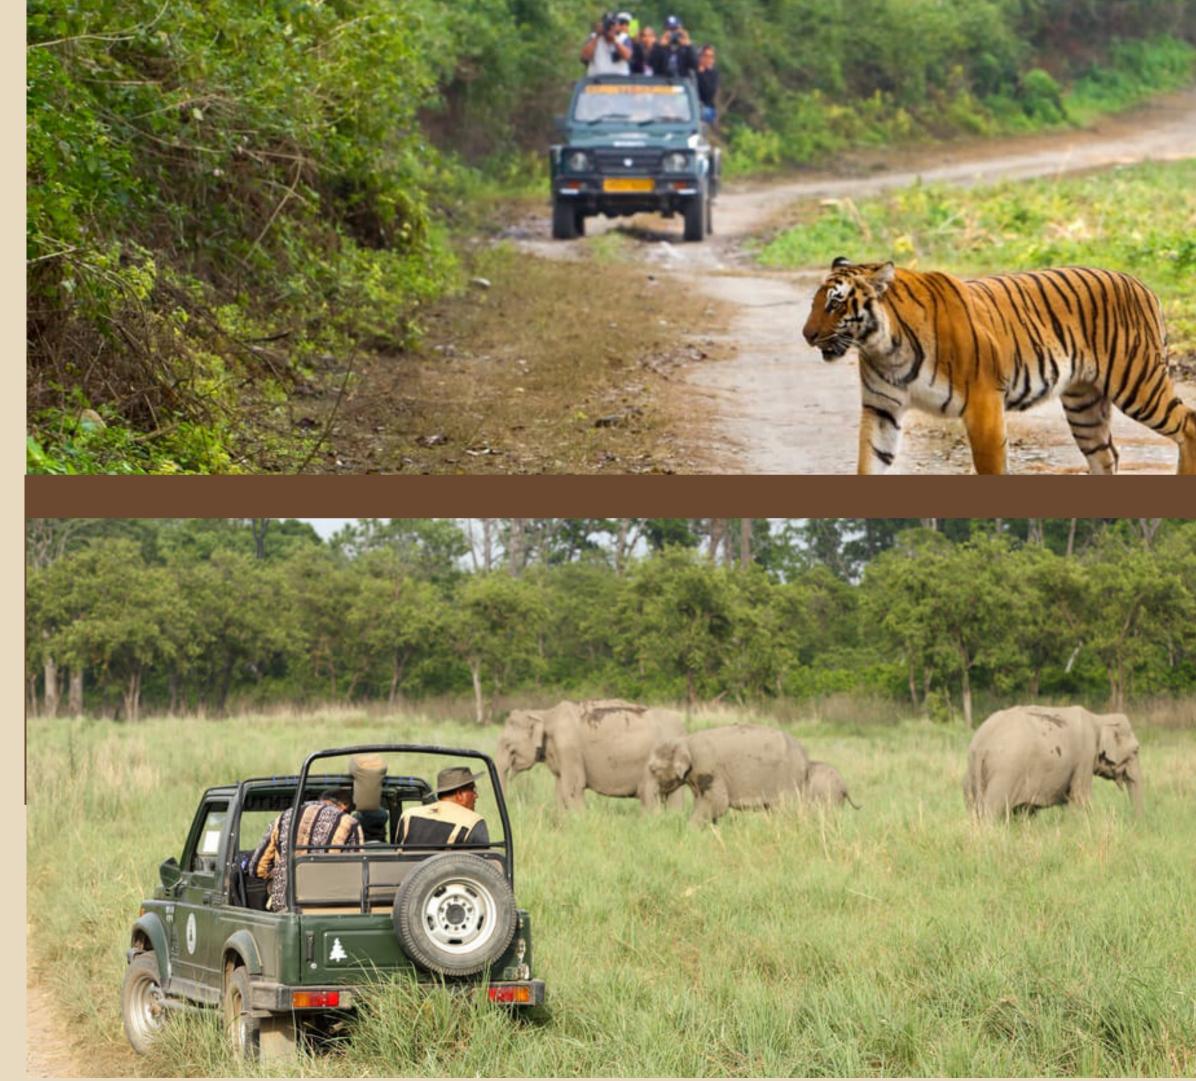

### Jim Corbett National Park

- Explore on an exhilarating wildlife adventure in Jim Corbett National Park during the winter season.
- Explore the park's diverse ecosystems and spot majestic creatures like tigers, elephants, and more in their natural habitat, offering a thrilling opportunity to witness the wonders of the wild against the backdrop of the serene winter landscape.