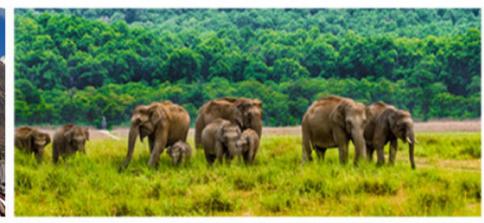

### Jim Corbett National Park

- Explore on an exhilarating wildlife adventure in Jim Corbett National Park during the winter season.
- Explore the park's diverse ecosystems and spot majestic creatures like tigers, elephants, and more in their natural habitat, offering a thrilling opportunity to witness the wonders of the wild against the backdrop of the serene winter landscape.