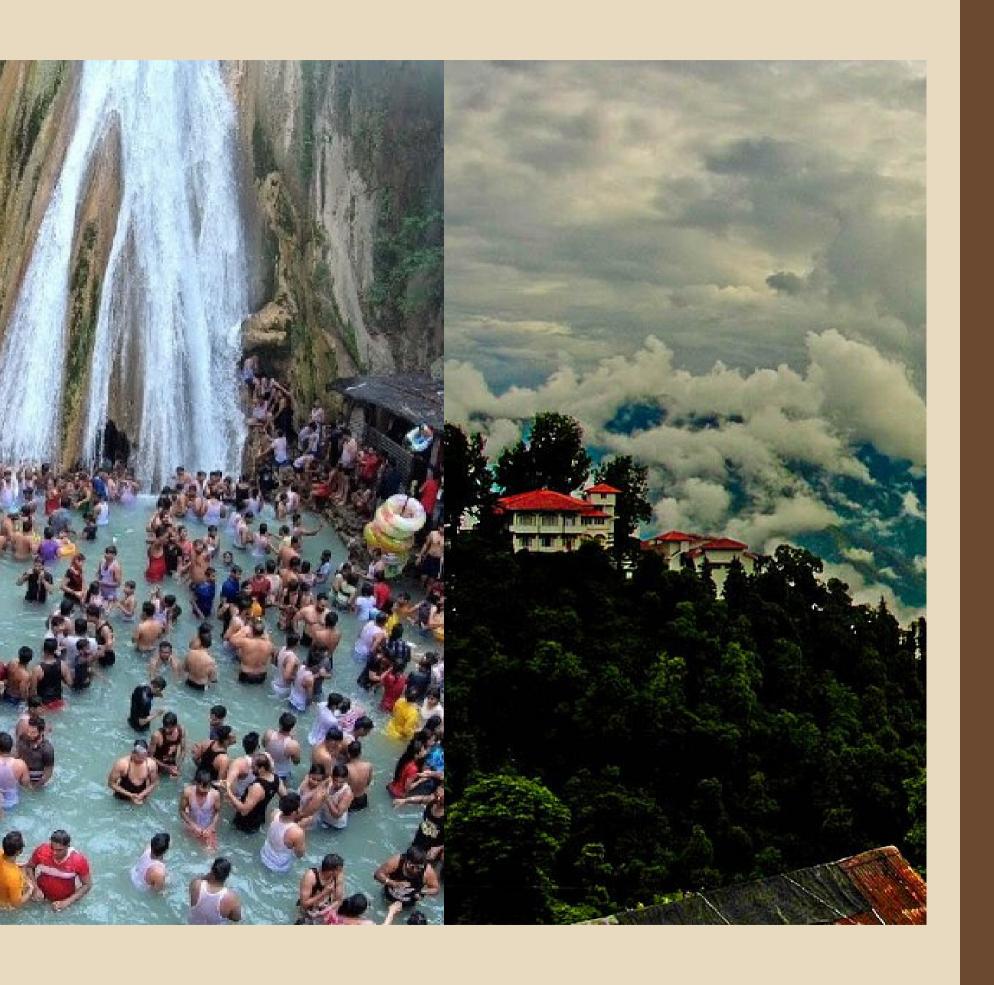

#### Mussoorie

- Immerse yourself in the beauty of Mussoorie as it transforms into a snow-covered paradise, offering a captivating spectacle for visitors.
- Don't miss the chance to visit iconic attractions like Kempty Falls and Gun Hill, where you can behold breath-taking views of the winter landscape, completing your winter retreat with moments of sheer awe and wonder.

# Haridwar

Explore the mystical allure of Haridwar during winter, where spirituality permeates the air. Take a dip in the purifying waters of the Ganges and seek blessings at ancient temples lining the riverbanks, immersing yourself in sacred traditions. Choose from our curated Haridwar tour packages for an unforgettable spiritual journey amidst the serene winter ambiance.