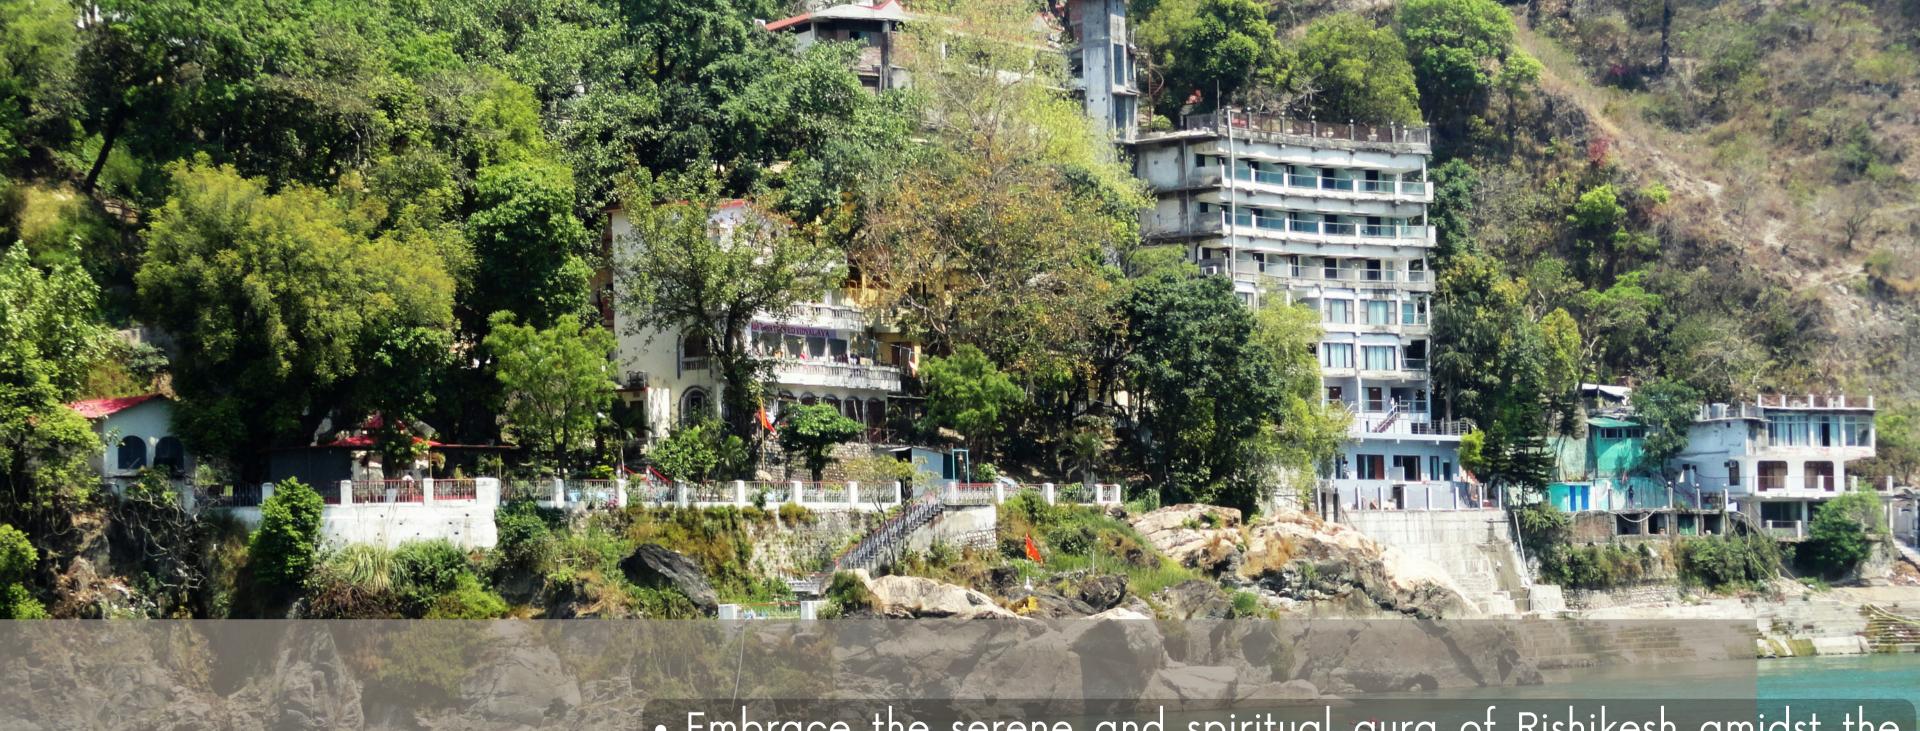

## Rishikesh

- Embrace the serene and spiritual aura of Rishikesh amidst the winter chill, where the sacred Ganges flows gracefully.
- Join in the mesmerizing Ganga Aarti ceremony, an enchanting spectacle that captivates the soul. Explore the tranquil surroundings, discovering the wisdom and serenity of nearby ashrams, making it a soulful winter retreat for spiritual seekers.