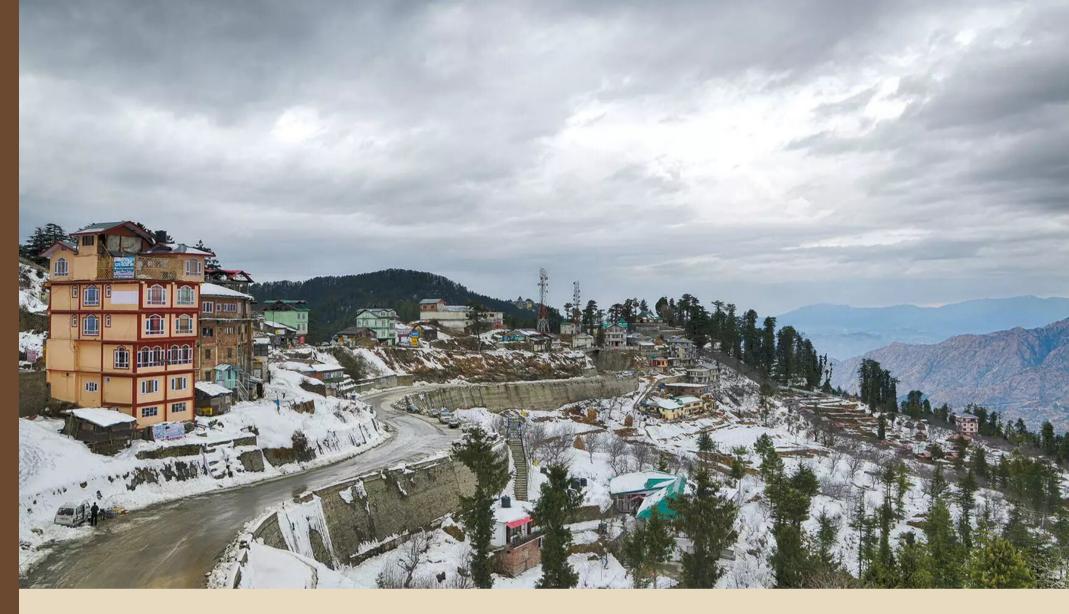

#### Mussoorie

- Immerse yourself in the beauty of Mussoorie as it transforms into a snow-covered paradise, offering a captivating spectacle for visitors.
- Don't miss the chance to visit iconic attractions like Kempty Falls and Gun Hill, where you can behold breath-taking views of the winter landscape, completing your winter retreat with moments of sheer awe and wonder.