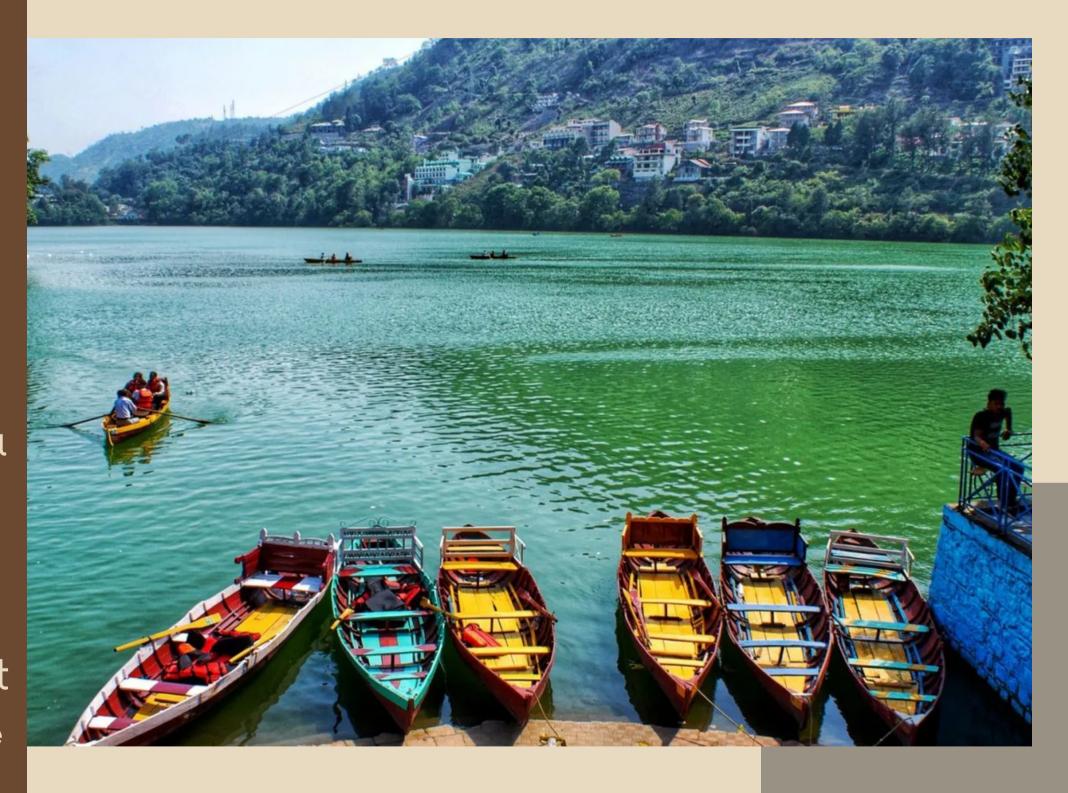

# Nainital

Make a trip on a serene voyage at Nainital Lake, nestled amidst snowcovered hills, offering a tranquil retreat amidst nature's winter embrace. Glide gently on a boat ride, immersing yourself in the serene ambiance of the winter landscape, creating moments of pure tranquility and bliss.