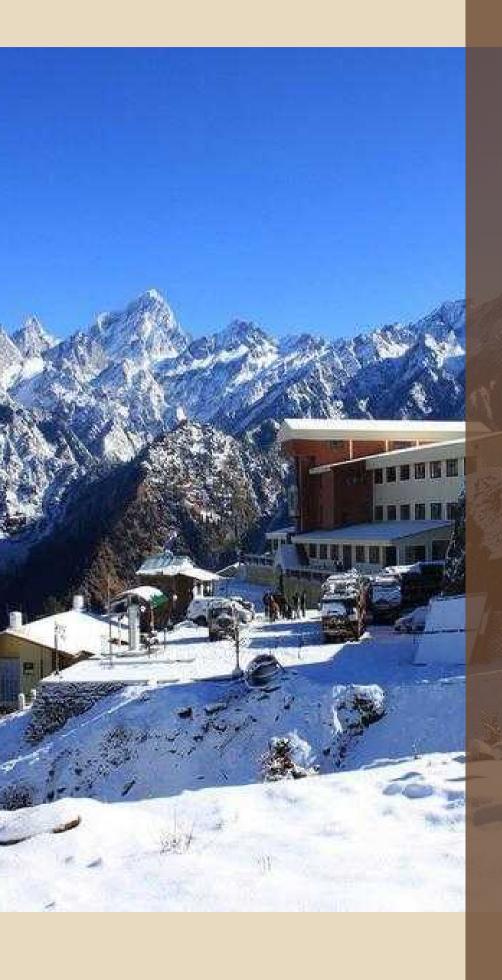

#### Auli

- Enjoy the exhilarating adventure in Auli, where you can experience the thrill of winter sports like skiing and snowboarding amidst the stunning backdrop of snow-capped peaks, making it a must-visit destination for snow enthusiasts.
- Savor the awe-inspiring vistas of the snow-capped Himalayas, treating yourself to breathtaking panoramic views that stretch across the horizon, creating a mesmerizing backdrop for your winter escapades in Auli.