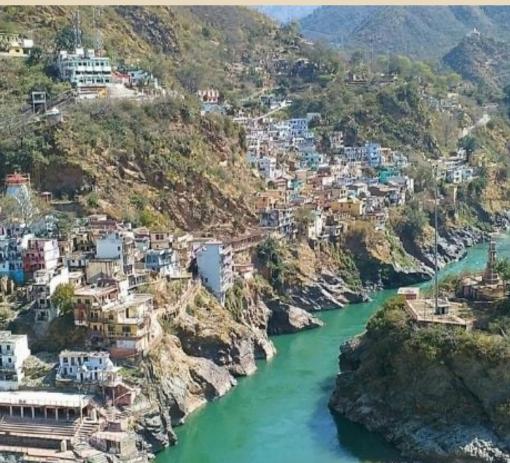

# Nainital

Make a trip on a serene voyage at Nainital Lake, nestled amidst snowcovered hills, offering a tranquil retreat amidst nature's winter embrace. Glide gently on a boat ride, immersing yourself in the serene ambiance of the winter landscape, creating moments of pure tranquility and bliss.