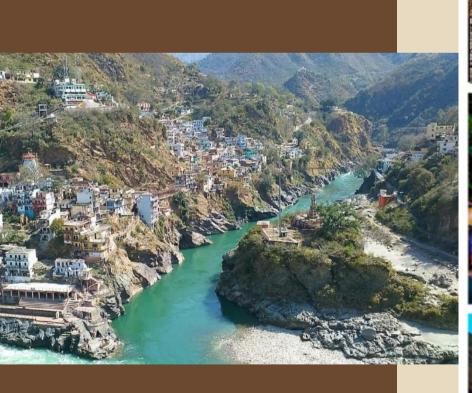

# Nainital

Make a trip on a serene voyage at Nainital Lake, nestled amidst snowcovered hills, offering a tranquil retreat amidst nature's winter embrace. Glide gently on a boat ride, immersing yourself in the serene ambiance of the winter landscape, creating moments of pure tranquility and bliss.