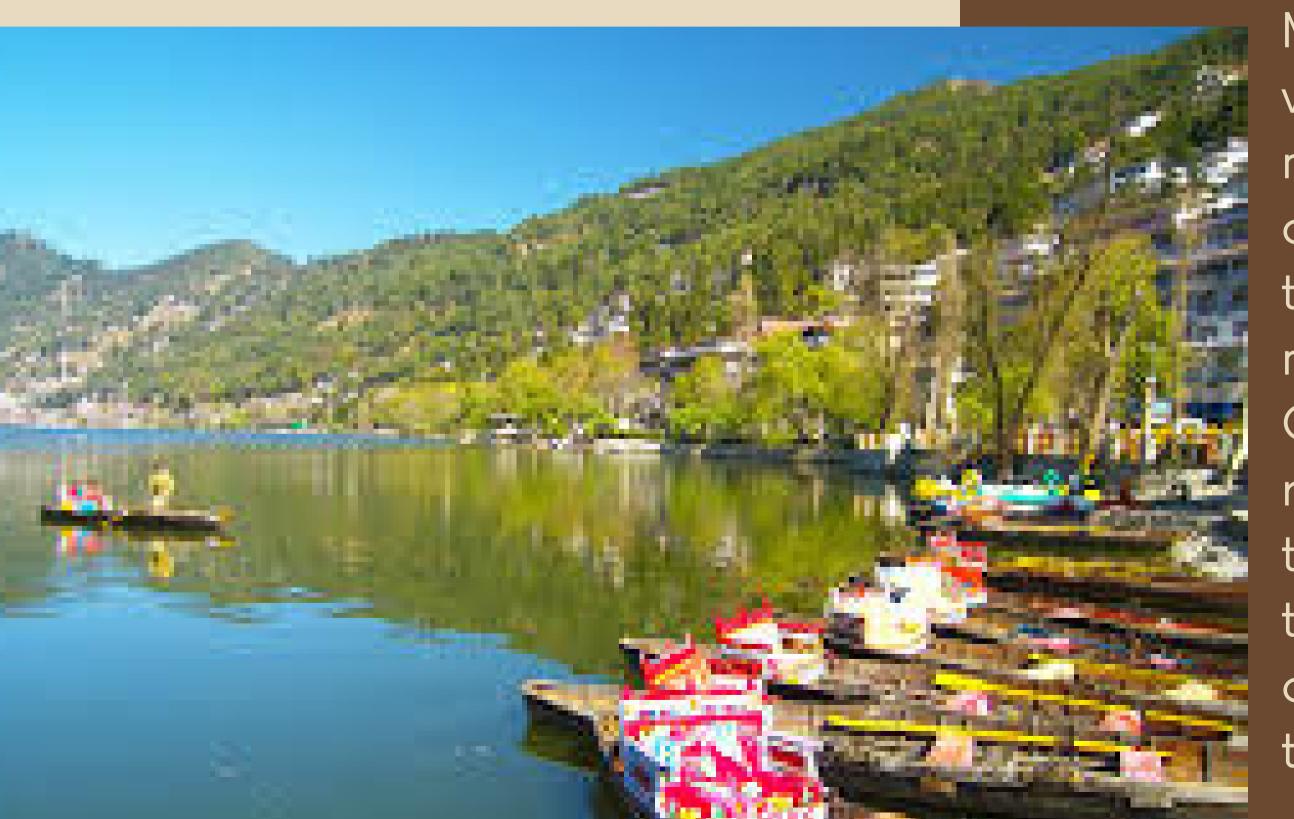

# Nainital

Make a trip on a serene voyage at Nainital Lake, nestled amidst snowcovered hills, offering a tranquil retreat amidst nature's winter embrace. Glide gently on a boat ride, immersing yourself in the serene ambiance of the winter landscape, creating moments of pure tranquility and bliss.