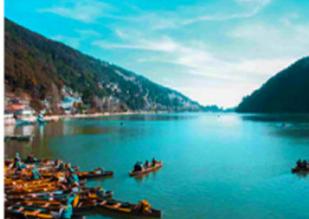

# Nainital

Make a trip on a serene voyage at Nainital Lake, nestled amidst snowcovered hills, offering a tranquil retreat amidst nature's winter embrace. Glide gently on a boat ride, immersing yourself in the serene ambiance of the winter landscape, creating moments of pure tranquility and bliss.