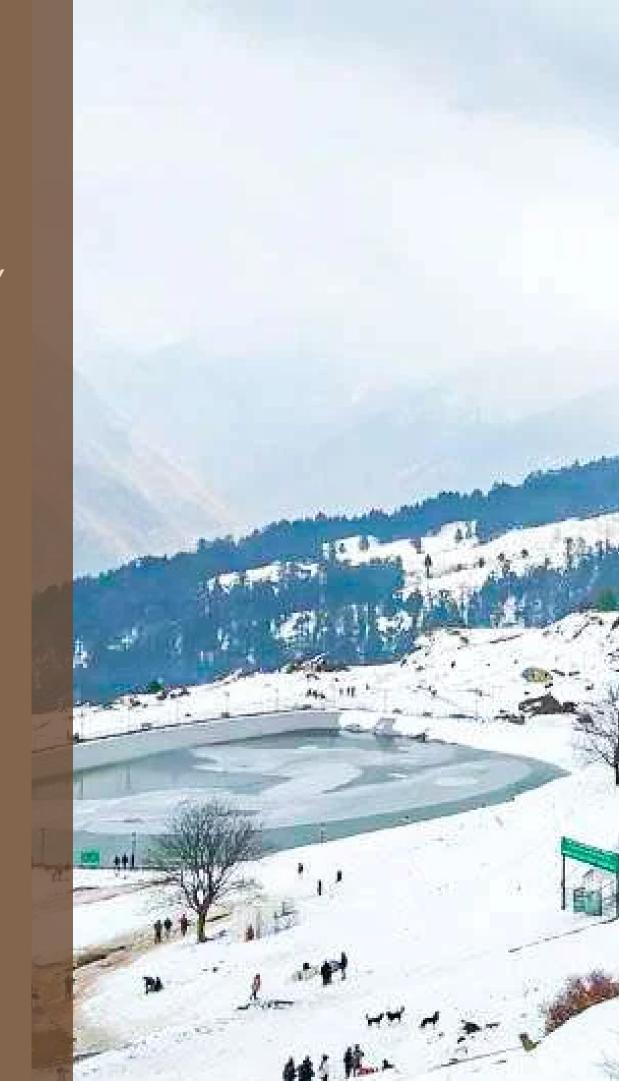

#### Auli

- Enjoy the exhilarating adventure in Auli, where you can experience the thrill of winter sports like skiing and snowboarding amidst the stunning backdrop of snow-capped peaks, making it a must-visit destination for snow enthusiasts.
- Savor the awe-inspiring vistas of the snow-capped Himalayas, treating yourself to breathtaking panoramic views that stretch across the horizon, creating a mesmerizing backdrop for your winter escapades in Auli.