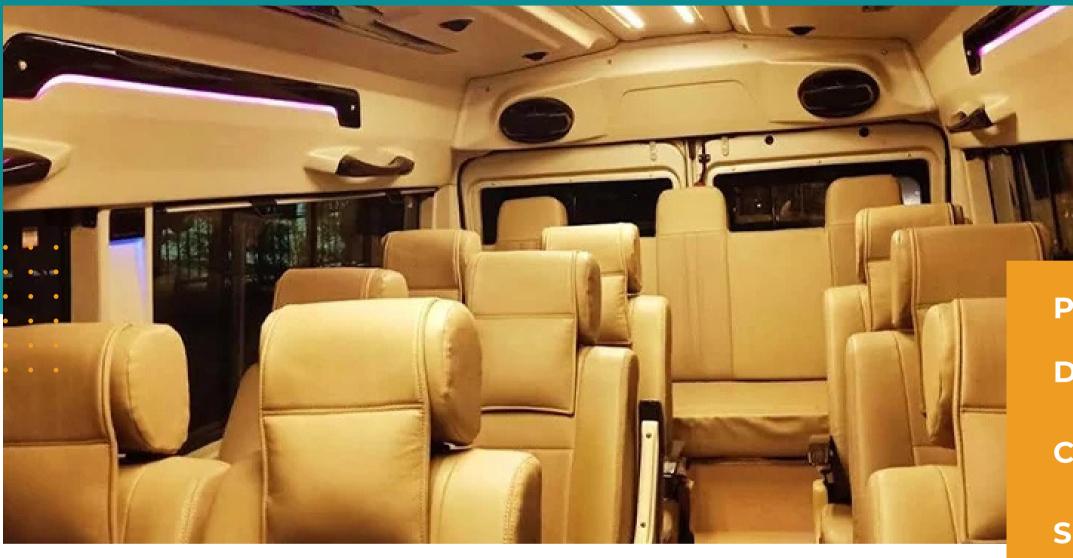

#### MAHARAJA TEMPO TRAVELLER

The <u>Maharaja Tempo Traveller</u> offers luxurious travel experiences with plush, spacious interiors, lavish seating arrangements, and premium amenities. It boasts advanced features such as reclining seats, individual entertainment systems, ambient lighting, and enhanced climate control. With ample luggage space and a powerful engine, it ensures a comfortable and prestigious journey for discerning travelers, making it ideal for exclusive tours and VIP transport needs