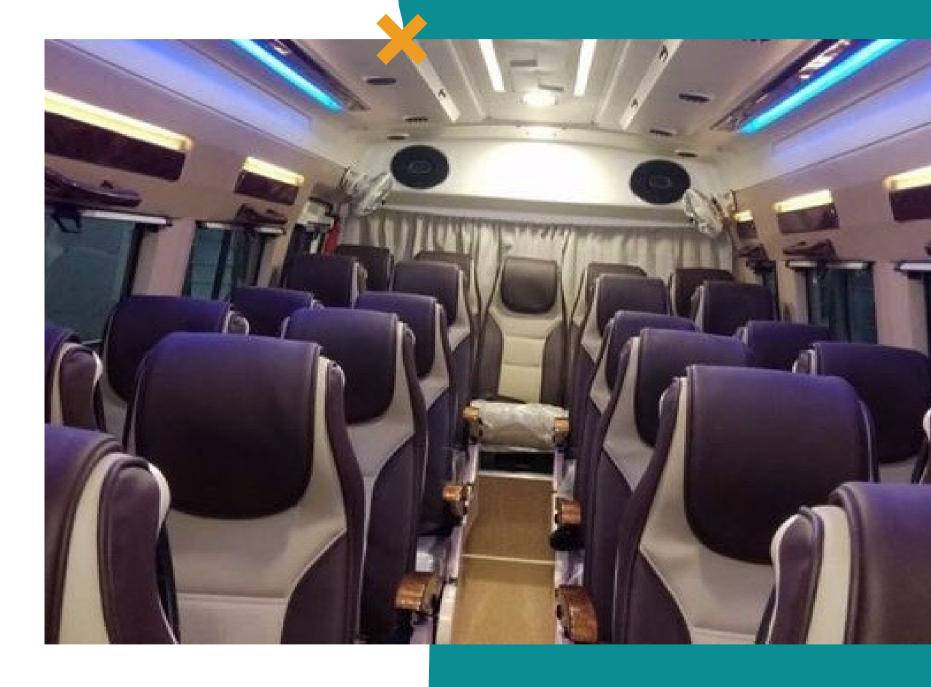

Per Km Fare: 30 Rs

**Driver Charges:** 800/DAY

Capacity: 20+1

Specifications: 2\*2 Pushback

Seats+ Sofa Back Seat

The <u>26-seater Tempo Traveller</u> offers expansive interiors, comfortable seating arrangements, air conditioning, and ample luggage space, catering to larger groups. Its sturdy build, powerful engine, and advanced suspension system ensure a smooth and stable ride even on long journeys. With panoramic windows and modern amenities, it provides a comfortable and enjoyable travel experience, ideal for group tours.

Per Km Fare: 34 Rs

Driver Charges: 800/Day

Capacity: 26+1

**Specifications:** 2\*2 Pushback Seats+ Sofa

Back Seat

Per Km Fare: 25 Rs

**Driver Charges:** 600/Day

Capacity: 9-12