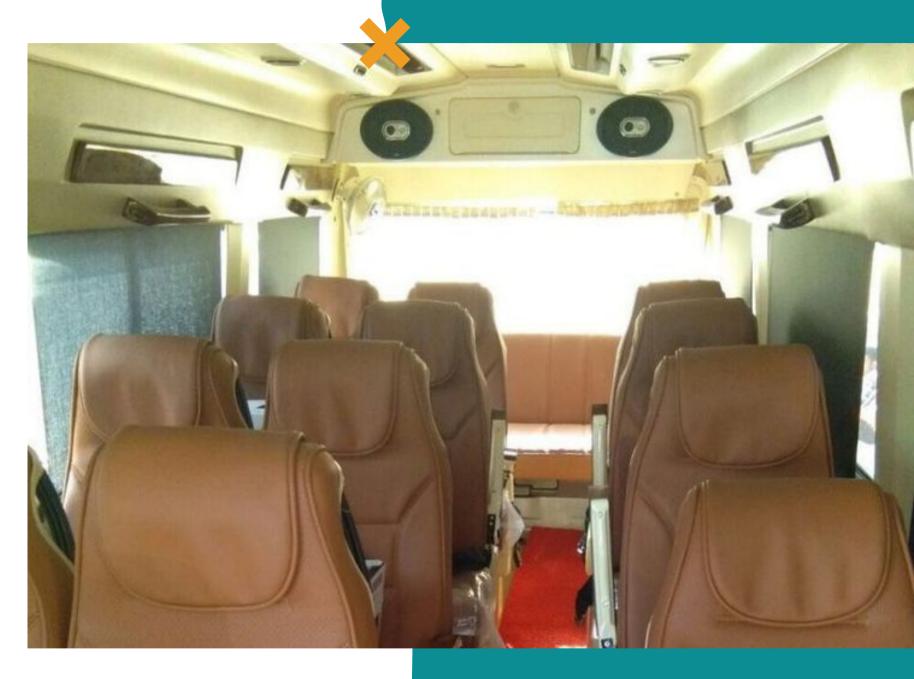

Per Km Fare: 26 Rs

**Driver Charges:** 800/DAY

Capacity: 16+1

Specifications: 2\*1 Pushback Seats+
Sofa Back Seat

The <u>18-seater Tempo Traveller</u> combines comfort and utility, offering spacious interiors, well-cushioned push-back seats, air conditioning, and ample luggage space. With a powerful engine, smooth suspension, and large windows, it provides a comfortable and enjoyable travel experience for larger groups. The vehicle is equipped with modern amenities, making it suitable for extended journeys and group tours.

Per Km Fare: 28 Rs

**Driver Charges:** 800/DAY

Capacity: 18+1

Specifications: 2\*1 Pushback
Seats+ Sofa
Back Seat

The <u>20-seater Tempo Traveller</u> is designed for group travel, featuring spacious interiors, comfortable push-back seats, air conditioning, and generous luggage space. With a robust engine and reliable suspension, it ensures a smooth and stable ride. The large windows provide scenic views, while modern amenities cater to the needs of passengers, making it an ideal choice for group excursions and tours.