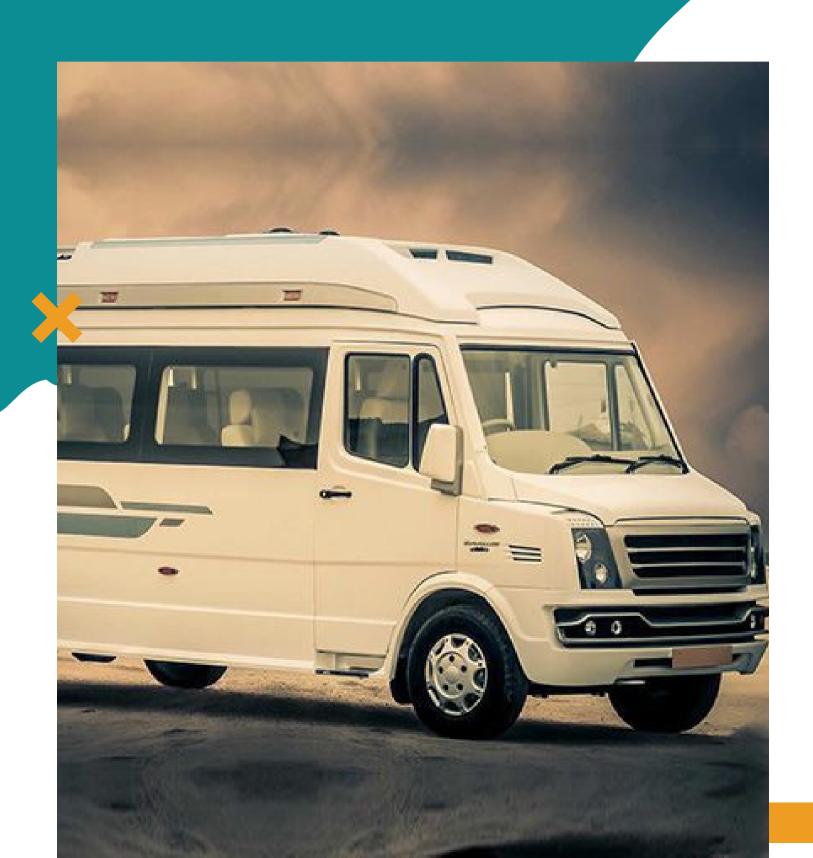

The <u>16-seater Tempo Traveller</u> is designed for group travel with features such as spacious interiors, comfortable push-back seats, ample luggage space, air conditioning, music system, and large windows for panoramic views. With a powerful engine and sturdy build, it ensures a smooth and enjoyable journey for small groups, making it an ideal choice for tours and excursions.

Per Km Fare: 26 Rs

**Driver Charges:** 800/DAY

Capacity: 16+1

Specifications: 2\*1 Pushback Seats+
Sofa Back Seat

The <u>18-seater Tempo Traveller</u> combines comfort and utility, offering spacious interiors, well-cushioned push-back seats, air conditioning, and ample luggage space. With a powerful engine, smooth suspension, and large windows, it provides a comfortable and enjoyable travel experience for larger groups. The vehicle is equipped with modern amenities, making it suitable for extended journeys and group tours.