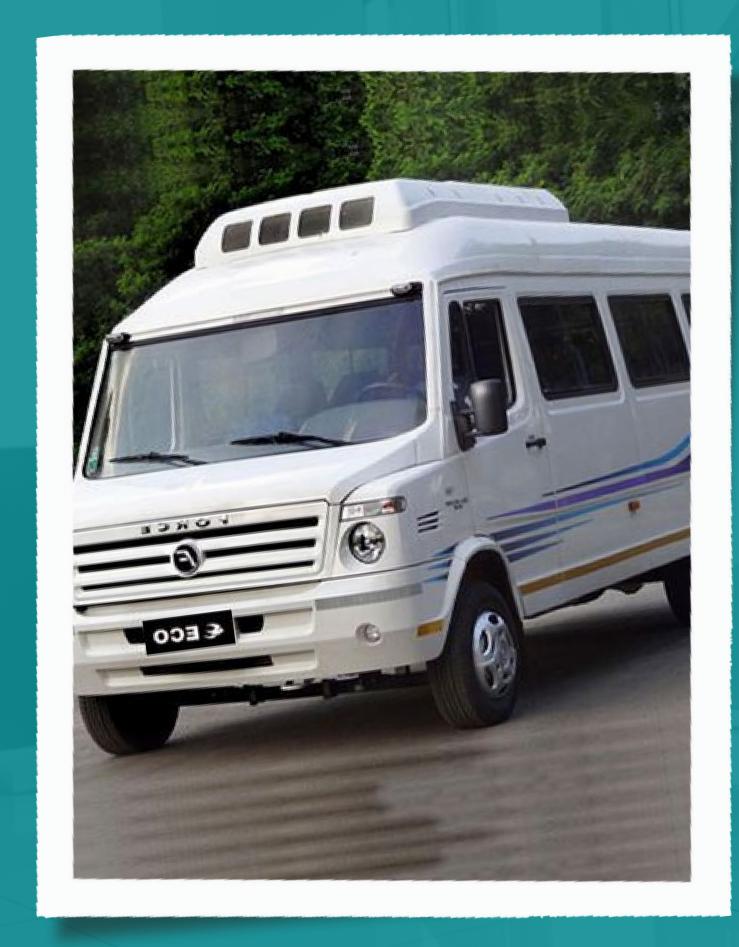

#### 14-SEATER TEMPO TRAVELLER

The <u>14-seater tempo traveller</u> provides generous seating for up to fourteen passengers, ideal for group travel. Featuring air conditioning for comfort, substantial luggage space, and safety features like seatbelts, it prioritizes passenger security and convenience. Perfect for family trips, corporate outings, or tourist excursions, it offers a reliable and comfortable transportation solution for larger groups on various occasions.