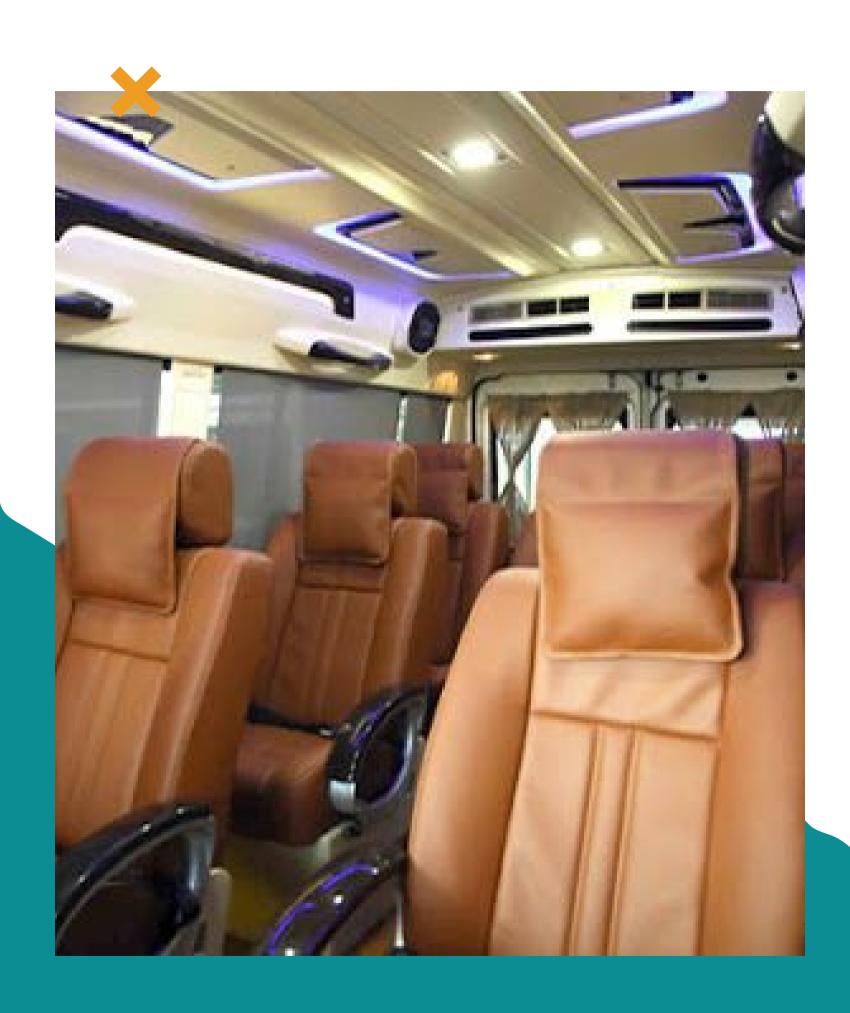

The <u>16-seater Tempo Traveller</u> is designed for group travel with features such as spacious interiors, comfortable push-back seats, ample luggage space, air conditioning, music system, and large windows for panoramic views. With a powerful engine and sturdy build, it ensures a smooth and enjoyable journey for small groups, making it an ideal choice for tours and excursions.

Per Km Fare: 26 Rs

**Driver Charges:** 800/DAY

Capacity: 16+1

Specifications: 2\*1 Pushback Seats+
Sofa Back Seat

The <u>18-seater Tempo Traveller</u> combines comfort and utility, offering spacious interiors, well-cushioned push-back seats, air conditioning, and ample luggage space. With a powerful engine, smooth suspension, and large windows, it provides a comfortable and enjoyable travel experience for larger groups. The vehicle is equipped with modern amenities, making it suitable for extended journeys and group tours.