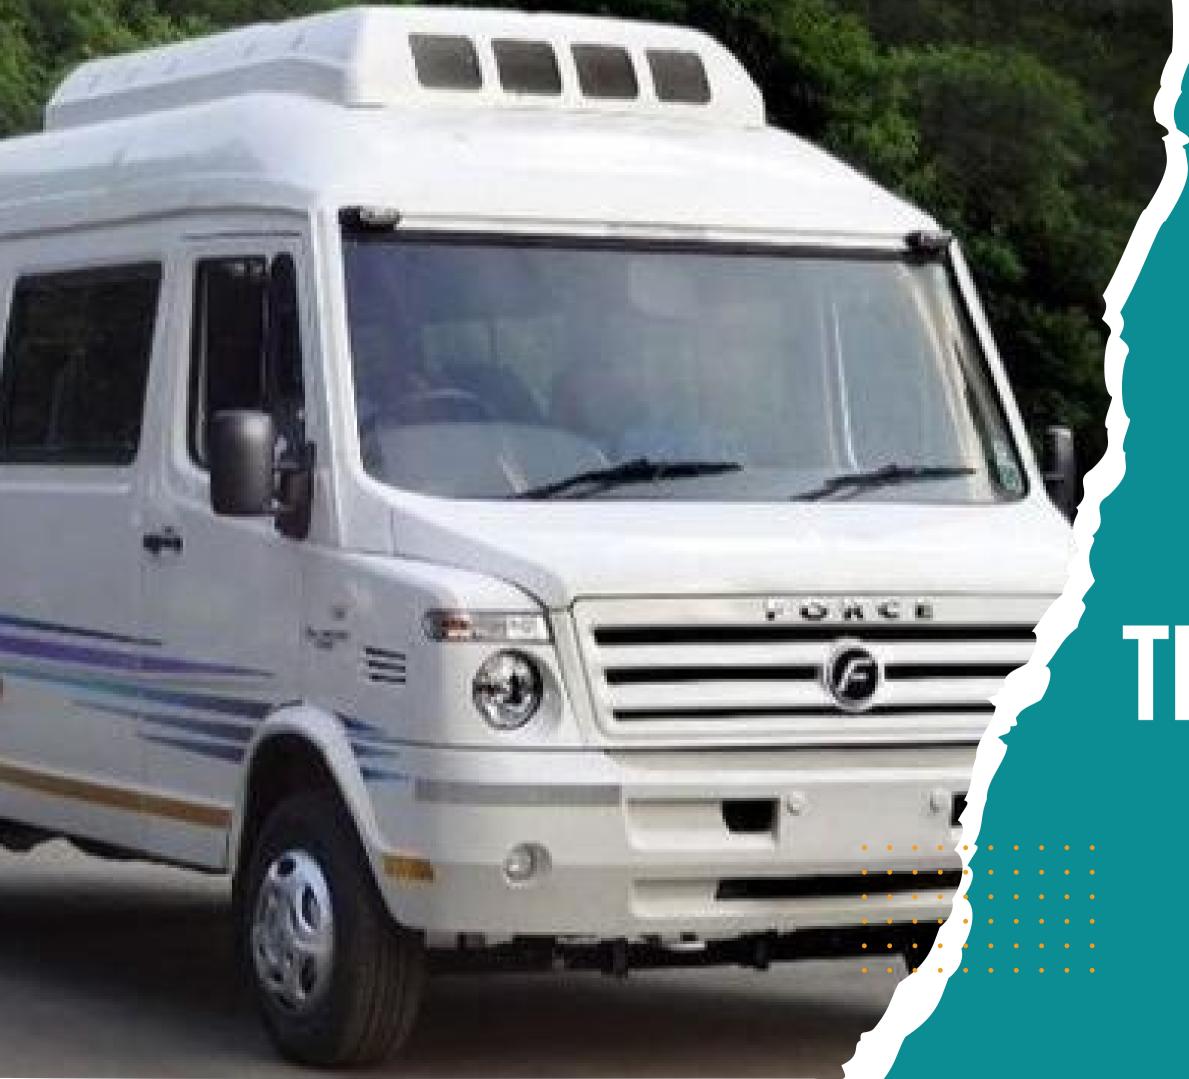

Types of

TEMPO TRAVELLER

The <u>9-seater tempo traveller</u> combines comfort and functionality with plush seating for nine passengers, ideal for group travel. Its air-conditioned interior ensures a pleasant journey, while safety features like seatbelts prioritize passenger security. With ample luggage space, it's versatile for family trips, corporate outings, or tourist adventures, providing a reliable and enjoyable transportation option for small groups.