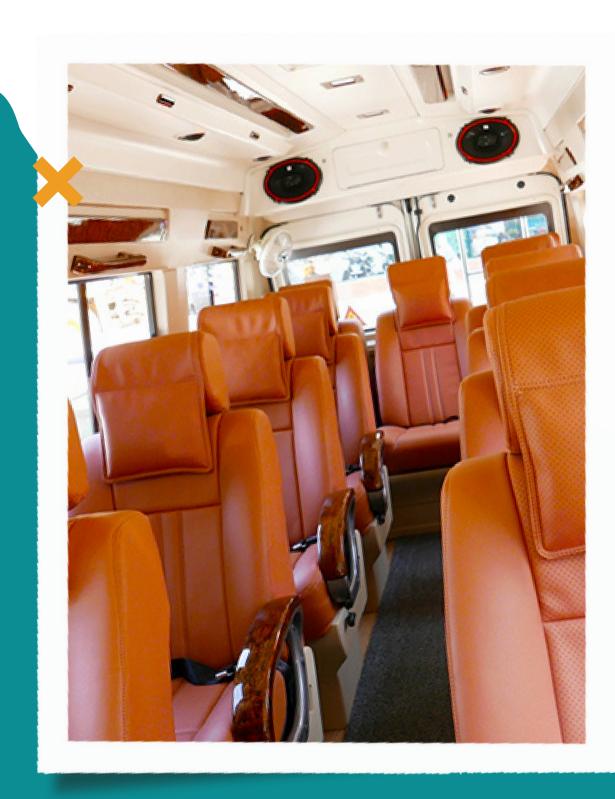

Types of

TEMPO TRAVELLER

The <u>9-seater tempo traveller</u> combines comfort and functionality with plush seating for nine passengers, ideal for group travel. Its air-conditioned interior ensures a pleasant journey, while safety features like seatbelts prioritize passenger security. With ample luggage space, it's versatile for family trips, corporate outings, or tourist adventures, providing a reliable and enjoyable transportation option for small groups.

Per Km Fare: 23 Rs

Driver Charges: 600/Day

Capacity: 9+1

Specifications: 1\*1 Pushback
Seats

The <u>12-seater tempo traveller</u> offers spacious and comfortable seating for twelve passengers, making it perfect for group travel. With air conditioning for passenger comfort, ample luggage space, and safety features such as seatbelts, it ensures a secure and enjoyable journey. Ideal for family vacations, corporate events, or tourist excursions, it combines versatility and convenience for larger groups.