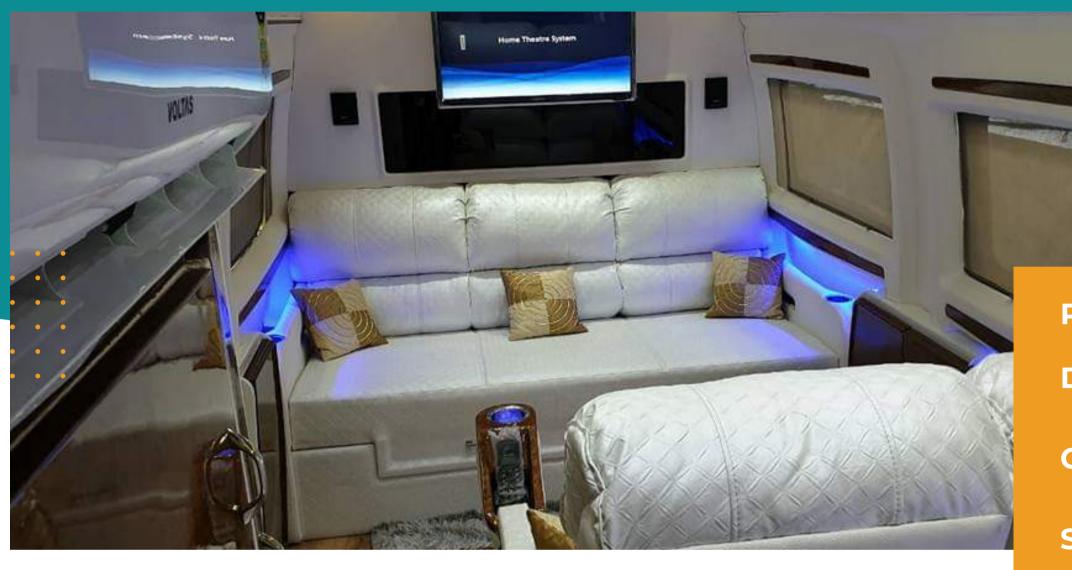

#### MAHARAJA TEMPO TRAVELLER

The <u>Maharaja Tempo Traveller</u> offers luxurious travel experiences with plush, spacious interiors, lavish seating arrangements, and premium amenities. It boasts advanced features such as reclining seats, individual entertainment systems, ambient lighting, and enhanced climate control. With ample luggage space and a powerful engine, it ensures a comfortable and prestigious journey for discerning travelers, making it ideal for exclusive tours and VIP transport needs