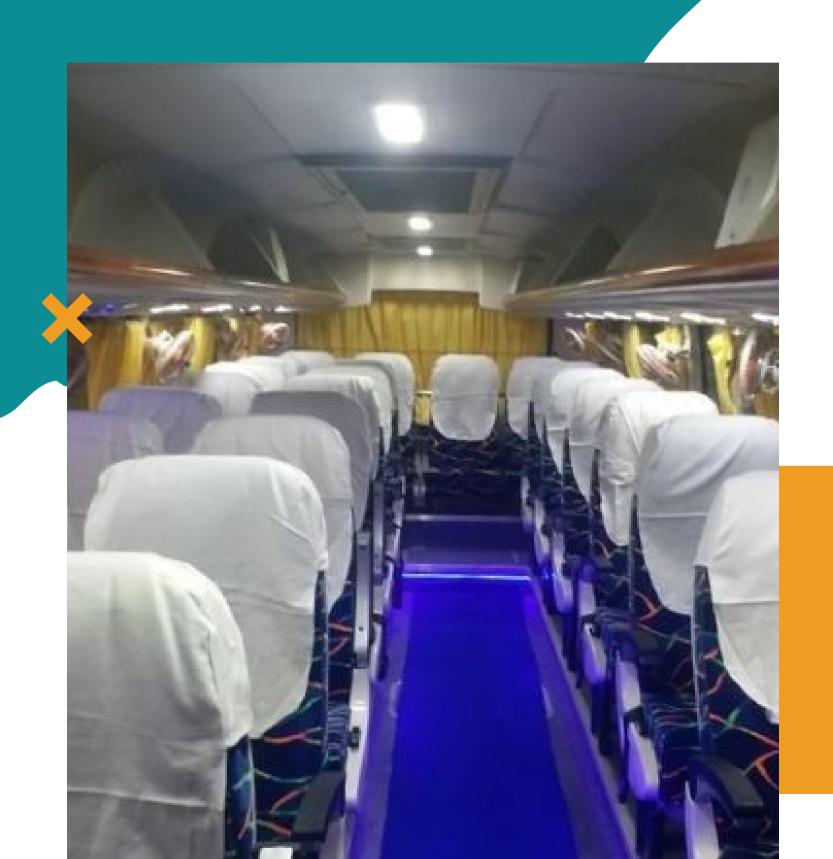

Per Km Fare: 26 Rs

**Driver Charges:** 800/DAY

Capacity: 16+1

Specifications: 2\*1 Pushback Seats+
Sofa Back Seat

The <u>18-seater Tempo Traveller</u> combines comfort and utility, offering spacious interiors, well-cushioned push-back seats, air conditioning, and ample luggage space. With a powerful engine, smooth suspension, and large windows, it provides a comfortable and enjoyable travel experience for larger groups. The vehicle is equipped with modern amenities, making it suitable for extended journeys and group tours.

Per Km Fare: 28 Rs

**Driver Charges:** 800/DAY

Capacity: 18+1

Specifications: 2\*1 Pushback
Seats+ Sofa
Back Seat

The <u>20-seater Tempo Traveller</u> is designed for group travel, featuring spacious interiors, comfortable push-back seats, air conditioning, and generous luggage space. With a robust engine and reliable suspension, it ensures a smooth and stable ride. The large windows provide scenic views, while modern amenities cater to the needs of passengers, making it an ideal choice for group excursions and tours.