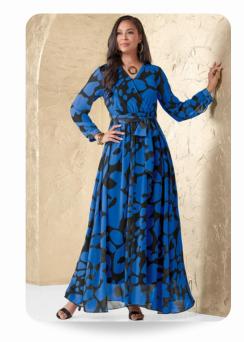

## Maxi Dress And Faux Fur Finesse: Redefining Winter Outfits For Women

Pair a long maxi dress like the **Art of Leopard Maxi Wrap by Studio EY** with **faux-fur outerwear** for a

luxurious and stylish statement this winter. It's perfect for snowy days or a fancy night out!