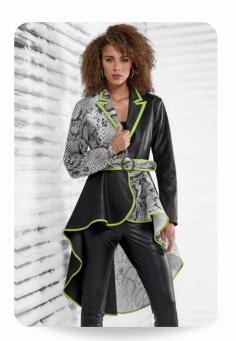

## Essential Winter Outfits For Women: Jacket Journeys

With the **Sleek Faux Snake & Leather Jacket by Studio EY**, a jacket with a mix of color-blocked faux snakeskin and solid leatherette, make a fashion-forward statement.