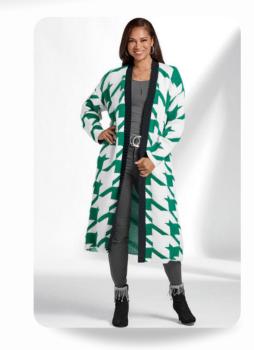

#### Cocooned in Style: Embracing Winter's Warmth With Stunning Outerwear

Turn heads this winter with the **Houndstooth** Intarsia Cardigan by Luxe Moda, a boldly graphic choice that seamlessly combines elegance and warmth.