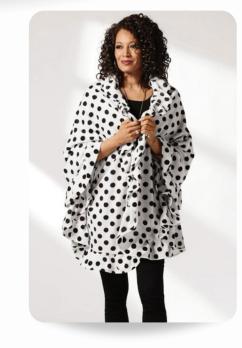

#### Winter Outfits For Women: Layering Magic With Scarves and Shawls

The Wrapped in Ruffles Shawl by Studio EY, a plush layer-perfect accessory featuring feminine ruffle accents, can be worn with the Circle Buckle Stretch Belt by EY Boutique.