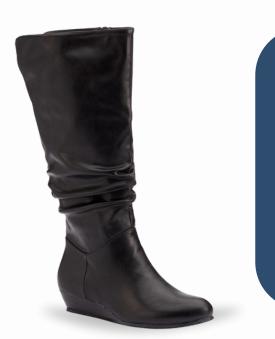

#### Knit Couture Meets Boot Glam: Cozy Sweaters And Bold Boot Statements

Wrap yourself in knitted sweaters, and complete your stylish winter ensemble with the **Scrunch-Style Wedge Boot by EY Boutique**, a faux leather sophistication.