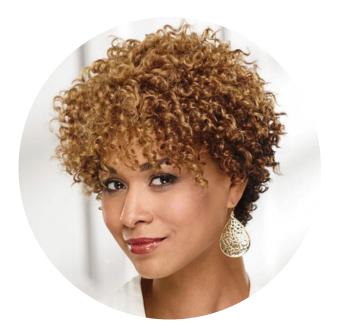

#### **Pixie Cut Wigs With Feathered Bangs**

Step into laid-back sophistication with feathered bangs on pixie cut wigs.

Curly Pixie Cut Wigs In Black

Try the Felicity Wig by Especially

Yours®, a short curly pixie cut with playful corkscrew curls and brow-skimming bangs.